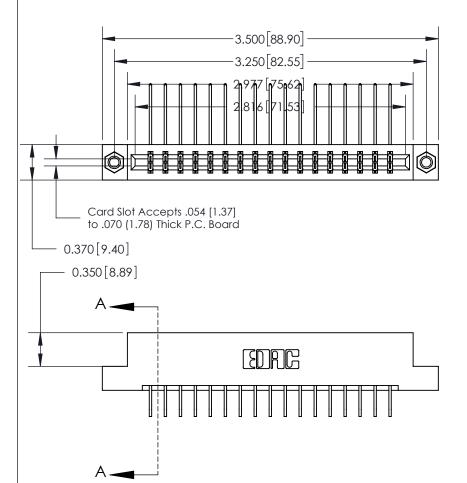

## 833 Series High Temp Card Edge Connector Part Number: 833-034-558-207

YOUR CONNECTION TO QUALITY & SERVICE

**EDAC INC** TORONTO, ONTARIO CANADA

THESE DRAWINGS AND SPECIFICATIONS ARE THE PROPERTY OF EDAC INC.,AND SHALL NOT BE REPRODUCED,OR COPIED OR USED AS THE BASIS FOR THE MANUFACTURE OR SALE OF APPARATUS WITHOUT WRITTEN PERMISSION.

| ACAD REFERENCE NO. | 833 ENG MASTER   |  |  |
|--------------------|------------------|--|--|
| DRAWN: J.LEE       | DATE: OCT. 14/09 |  |  |
| CHECKED:           | DATE:            |  |  |
| SCALE: NTS         | SHEET 1 OF 3     |  |  |
| DRAWING NUMBER     | ISSUE            |  |  |
| 833 Assembly       | 1                |  |  |