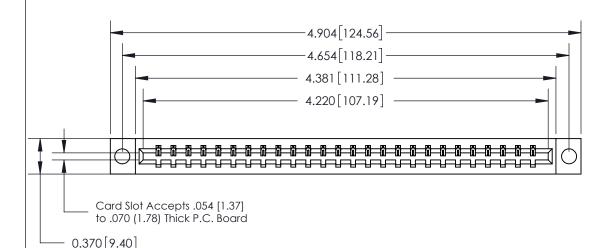

## See Accompanying Page for:

- **Bend Detail**
- **Mounting Options**

833 Series High Temp Card Edge Connector Part Number: 833-026-542-604

**EDAC INC** TORONTO, ONTARIO CANADA

THESE DRAWINGS AND SPECIFICATIONS ARE THE PROPERTY OF EDAC INC.,AND SHALL NOT BE REPRODUCED, OR COPIED OR USED AS THE BASIS FOR THE MANUFACTURE OR SALE OF APPARATUS WITHOUT WRITTEN PERMISSION.

| ACAD REFERENCE NO. | 833 ENG MASTER   |  |  |
|--------------------|------------------|--|--|
| DRAWN: J.LEE       | DATE: OCT. 14/09 |  |  |
| CHECKED:           | DATE:            |  |  |
| SCALE: NTS         | SHEET 1 OF 3     |  |  |
| DRAWING NUMBER     | ISSUE            |  |  |