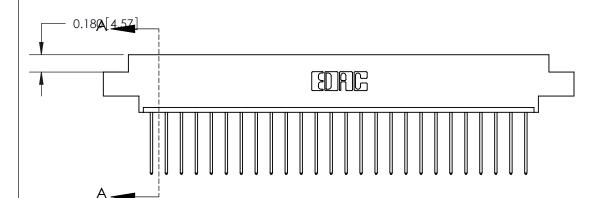

## **Contact Detail**

542-Wire Wrap .025 Sq.(0.64 Sq.) - Tail LG=.645(16.38)

.156 [3.96] Contact Spacing x .200 [5.08] Row Spacing

THIS IS A C.A.D. GENERATED DRAWING DO NOT MAKE MANUAL REVISIONS TO MASTER.

ISSUE NUMBER ORIGINAL

SECTION A-A

0.388 [9.86] Card Slot

.160 [4.06] Point of Contact-