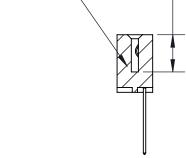

833 Assembly

ORIGINAL (1)

ORIGINAL

| 833 Series High Temp Card Edge Connector<br>Contact Bend Detail |                                                                                                                                                              | ACAD REFERENCE NO. | 833 ENC          | MASTER        |
|-----------------------------------------------------------------|--------------------------------------------------------------------------------------------------------------------------------------------------------------|--------------------|------------------|---------------|
|                                                                 |                                                                                                                                                              | DRAWN: J.LEE       | DATE: OCT. 14/09 |               |
|                                                                 |                                                                                                                                                              | CHECKED: DATE:     |                  |               |
| EDAC INC                                                        | TORONTO, ONTARIO CANADA  ARE THE PROPERTY OF EDAC INC., AND SHALL NOT BE REPRODUCED, OR COPIED OR USED AS THE BASIS FOR THE MANUFACTURE OR SALE OF APPARATUS | SCALE: NTS         | SHEET 2          | 2 <b>OF</b> 3 |
|                                                                 |                                                                                                                                                              | DRAWING NUMBER     |                  | ISSUE         |
| CANADA YOUR CONNECTION TO QUALITY & SERVICE                     |                                                                                                                                                              | 833 Assembly       |                  | 1             |