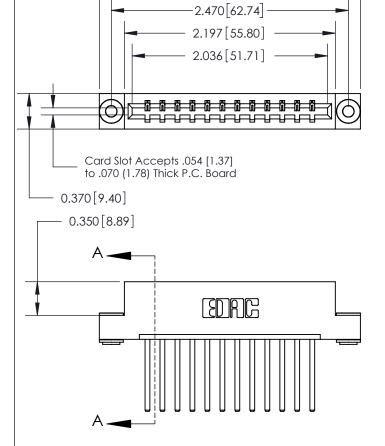

THIS IS A C.A.D. GENERATED DRAWING DO NOT MAKE MANUAL REVISIONS TO MASTER.

ORIGINAL

|                               | SECTION A-A  |
|-------------------------------|--------------|
|                               | 0.388 [9.86] |
|                               | Card Slot    |
| .160 [4.06] Point of Contact- |              |
|                               |              |
|                               |              |
|                               |              |
|                               |              |

833 Series High Temp Card Edge Connector Part Number: 833-012-544-103

**EDAC INC** TORONTO, ONTARIO CANADA

THESE DRAWINGS AND SPECIFICATIONS ARE THE PROPERTY OF EDAC INC.,AND SHALL NOT BE REPRODUCED, OR COPIED OR USED AS THE BASIS FOR THE MANUFACTURE OR SALE OF APPARATUS WITHOUT WRITTEN PERMISSION.

| ACAD REFERENCE NO. | 833 ENG MASTER   |  |
|--------------------|------------------|--|
| DRAWN: J.LEE       | DATE: OCT. 14/09 |  |
| CHECKED:           | DATE:            |  |
| SCALE: NTS         | SHEET 1 OF 3     |  |
| DRAWING NUMBER     | ISSUE            |  |
| 833 Assembly       | 1                |  |