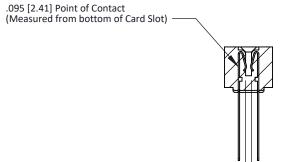

## **Contact Detail**

Wire Wrap .046x.013(1.17x0.33) - Tail LG=.708(17.98)

.156 [3.96] Contact Spacing x .200 [5.08] Row Spacing

**SECTION A-A** 

Card Slot Accepts .054 [1.37] to .070 [1.78] Thick P.C. Board