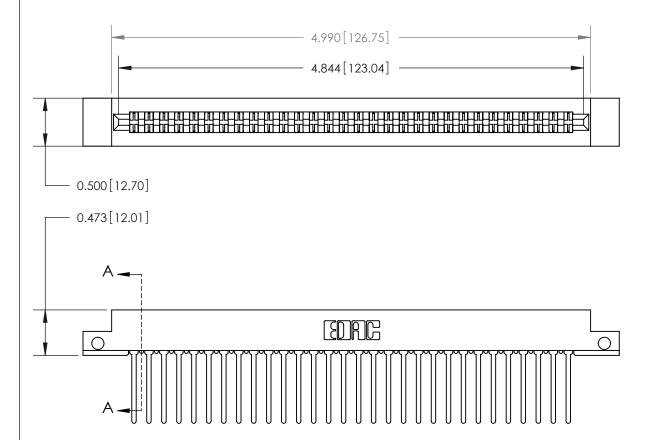

**Mounting Option** 

.128 (3.25) Dia. Side Mounting Holes

## **Contact Detail**

Wire Wrap .046x.013(1.17x0.33) - Tail LG=.708(17.98)

.156 [3.96] Contact Spacing x .200 [5.08] Row Spacing

**SECTION A-A** 

Card Slot Accepts .054 [1.37] to .070 [1.78] Thick P.C. Board

**See Accompanying Page for:** 

**Contact Bend Details** 

807/857 Series High Temp Card Edge Connector Part Number: 807-060-440-212

YOUR CONNECTION TO QUALITY & SERVICE

| ACAD REFERENCE NO | <ul><li>807 ENG MASTER</li></ul> |
|-------------------|----------------------------------|
| DRAWN: J.LEE      | DATE: AUG. 11/09                 |
| CHECKED:          | DATE:                            |
| SCALE: NTS        | SHEET 1 OF 2                     |
| DRAWING NUMBER    | ISSUE                            |