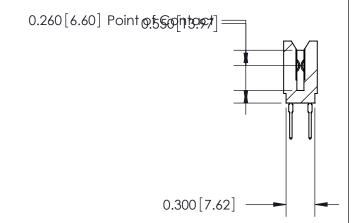

THIS IS A C.A.D. GENERATED DRAWING DO NOT MAKE MANUAL REVISIONS TO MASTER.

ISSUE NUMBER

ORIGINAL

Contact Information
522-P.C. Tail, Regular Point - Tail LG.=.375(9.53)
.100" (2.54mm) Contact Spacing x .200" (5.08mm) Row Spacing