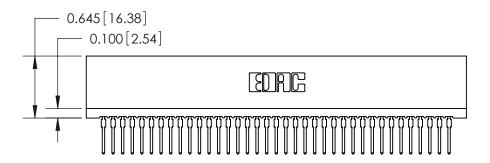

THIS IS A C.A.D. GENERATED DRAWING DO NOT MAKE MANUAL REVISIONS TO MASTER.

ISSUE NUMBER

ORIGINAL

Contact Information
522-P.C. Tail, Regular Point - Tail LG.=.375(9.53)
.100" (2.54mm) Contact Spacing x .200" (5.08mm) Row Spacing