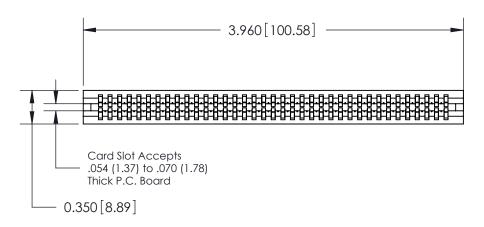

THIS IS A C.A.D. GENERATED DRAWING DO NOT MAKE MANUAL REVISIONS TO MASTER.

ISSUE NUMBER

ORIGINAL

Contact Information
522-P.C. Tail, Regular Point - Tail LG.=.375(9.53)
.100" (2.54mm) Contact Spacing x .200" (5.08mm) Row Spacing