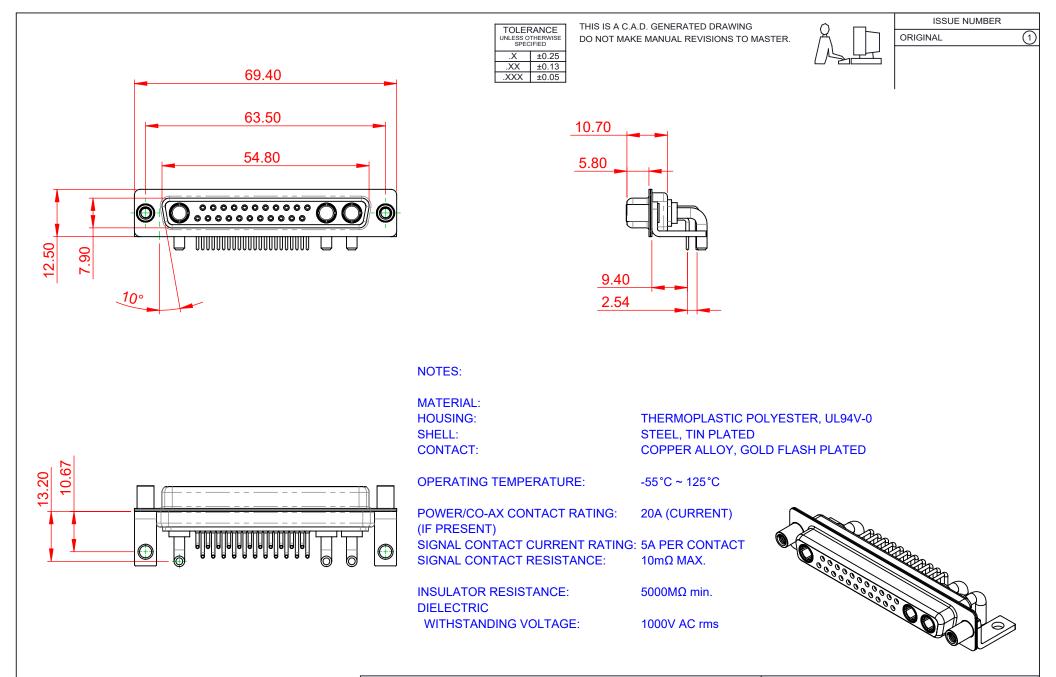

|  | COMBINATION D-SUB                    |                                                                                                                                                                                                                | SW REFERENCE NO.: 630 COMBO ASSEMBLY |                  |       |
|--|--------------------------------------|----------------------------------------------------------------------------------------------------------------------------------------------------------------------------------------------------------------|--------------------------------------|------------------|-------|
|  |                                      |                                                                                                                                                                                                                | DRAWN: C.B                           | DATE: JAN. 01/20 | 19    |
|  |                                      |                                                                                                                                                                                                                | CHECKED:                             | DATE:            |       |
|  | EDAC INC                             | THESE DRAWINGS AND SPECIFICATIONS<br>ARE THE PROPERTY OF EDAC INC.,AND<br>SHALL NOT BE REPRODUCED,OR COPIED<br>OR USED AS THE BASIS FOR THE<br>MANUFACTURE OR SALE OF APPARATUS<br>WITHOUT WRITTEN PERMISSION. | SCALE: (IN C.A.D. 1:1)               | SHEET 1 OF       | 2     |
|  | TORONTO, ONTARIO<br>CANADA           |                                                                                                                                                                                                                | DRAWING NUMBER: 630-25W3240-2TE      |                  | ISSUE |
|  | YOUR CONNECTION TO QUALITY & SERVICE |                                                                                                                                                                                                                | PART NUMBER: 630-25W                 | 3240-2TE         | 1     |