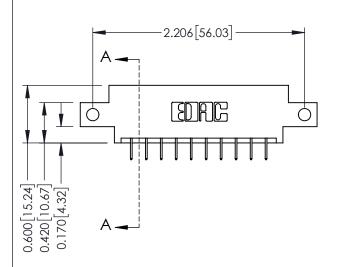

**Mounting Option** 

12-.128 (3.25) Dia. Side Mounting Holes

**Contact Detail** 

524-P.C. Tail .018 Sq.(0.46 Sq.) - Tail LG=.175(4.45) .156 [3.96] Contact Spacing x .200 [5.08] Row Spacing

THIS IS A C.A.D. GENERATED DRAWING DO NOT MAKE MANUAL REVISIONS TO MASTER.