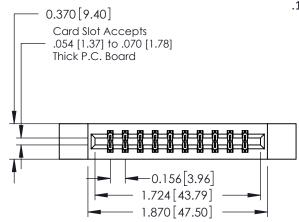

## **See Accompanying Pages for:**

- **Contact Bend Details**
- **Mounting Options**

| 337 / 387 Series Card Edge Connector |
|--------------------------------------|
| Part Number: 387-020-524-812         |

**Mounting Option** 

12-.128 (3.25) Dia. Side Mounting Holes

**Contact Detail** 

524-P.C. Tail .018 Sq.(0.46 Sq.) - Tail LG=.175(4.45) .156 [3.96] Contact Spacing x .200 [5.08] Row Spacing

THIS IS A C.A.D. GENERATED DRAWING DO NOT MAKE MANUAL REVISIONS TO MASTER.