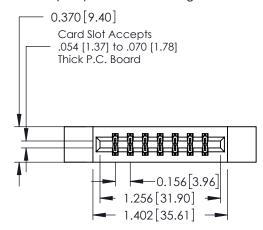

## **See Accompanying Pages for:**

- **Contact Bend Details**
- **Mounting Options**

| 337 / 387 Series Card Edge Connector |
|--------------------------------------|
| Part Number: 387-014-542-212         |