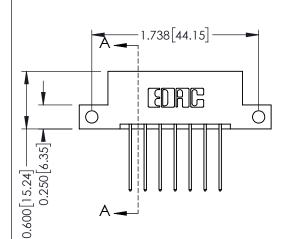

## **Mounting Option**

12-.128 (3.25) Dia. Side Mounting Holes



## **Contact Detail**

542-Wire Wrap .025 Sq.(0.64 Sq.) - Tail LG=.645(16.38) .156 [3.96] Contact Spacing x .200 [5.08] Row Spacing

THIS IS A C.A.D. GENERATED DRAWING DO NOT MAKE MANUAL REVISIONS TO MASTER.



ISSUE NUMBER 1 ORIGINAL





## **See Accompanying Pages for:**

- **Contact Bend Details**
- **Mounting Options**

| 337 / 387 Series Card Edge Connector |
|--------------------------------------|
| Part Number: 387-014-542-212         |



**EDAC INC** TORONTO, ONTARIO CANADA

THESE DRAWINGS AND SPECIFICATIONS ARE THE PROPERTY OF EDAC INC.,AND SHALL NOT BE REPRODUCED, OR COPIED OR USED AS THE BASIS FOR THE MANUFACTURE OR SALE OF APPARATUS WITHOUT WRITTEN PERMISSION.

| ACAD REFERENCE NO. | 337 ENG MASTER   |  |  |
|--------------------|------------------|--|--|
| DRAWN: J.LEE       | DATE: OCT. 06/09 |  |  |
| CHECKED:           | DATE:            |  |  |
| SCALE: NTS         | SHEET 1 OF 3     |  |  |
| DRAWING NUMBER     | ISSUE            |  |  |
| 337 Assembly       | 1                |  |  |



ISSUE NUMBER