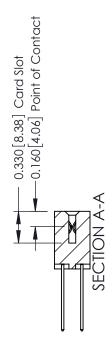

ISSUE NUMBER

ORIGINAL

1

| 337 / 387 Series Card Edge                                            | ACAD REFERENCE NO.                                                                                                                                                                                | 337 ENG MASTER |                  |               |
|-----------------------------------------------------------------------|---------------------------------------------------------------------------------------------------------------------------------------------------------------------------------------------------|----------------|------------------|---------------|
| Contact Bend Detail                                                   |                                                                                                                                                                                                   | DRAWN: J.LEE   | DATE: OCT. 06/09 |               |
|                                                                       |                                                                                                                                                                                                   | CHECKED:       | DATE:            |               |
| EDAC INC TORONTO, ONTARIO CANADA YOUR CONNECTION TO QUALITY & SERVICE | THESE DRAWINGS AND SPECIFICATIONS ARE THE PROPERTY OF EDAC INC., AND SHALL NOT BE REPRODUCED, OR COPIED OR USED AS THE BASIS FOR THE MANUFACTURE OR SALE OF APPARATUS WITHOUT WRITTEN PERMISSION. | SCALE: NTS     | SHEET            | 2 <b>OF</b> 3 |
|                                                                       |                                                                                                                                                                                                   | DRAWING NUMBER |                  | ISSUE         |
|                                                                       |                                                                                                                                                                                                   | 337 Assembly   |                  | 1             |