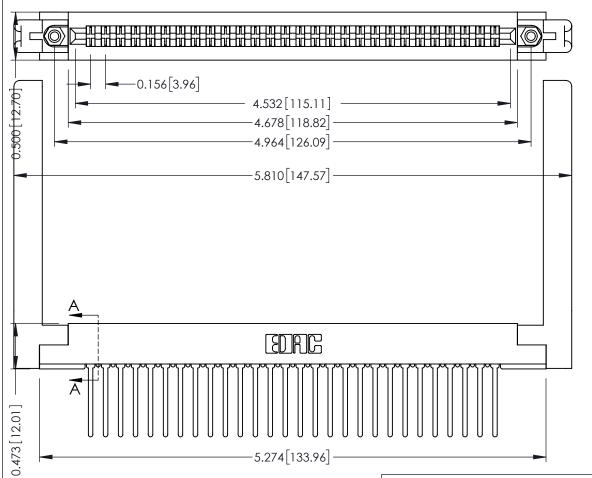

**Mounting Option** .468 (11.89) Offset Card Guides **Contact Detail** 

Wire Wrap .046x.013(1.17x0.33) - Tail LG=.708(17.98) .156 [3.96] Contact Spacing x .200 [5.08] Row Spacing

**SECTION A-A** 

.095 [2.41] Point of Contact (FROM BTM OF SLOT)

Card Slot Accepts .054 [1.37] to .070 [1.78] Thick P.C. Board

**See Accompanying Pages for:** 

- **Contact Bend Details**
- **Mounting Options**

307 / 357 Card Edge Connector Part Number: 357-056-440-258