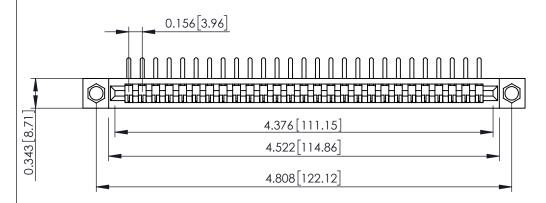

**Mounting Option** .156 (3.96) Dia. Mounting Holes **Contact Detail** 

90 Degree Bend (Code 545 Contacts)

.156 [3.96] Contact Spacing x .200 [5.08] Row Spacing

**SECTION A-A** 

.095 [2.41] Point of Contact (FROM BTM OF SLOT) Card Slot Accepts .054 [1.37] to .070 [1.78] Thick P.C. Board