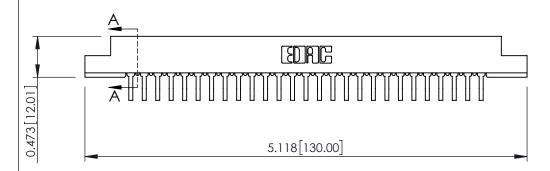

**See Accompanying Pages for:** 

- **Contact Bend Details**
- **Mounting Options**

307 / 357 Card Edge Connector Part Number: 357-027-558-104

YOUR CONNECTION TO QUALITY & SERVICE

| ACAD REFERENCE NO. 307 ENG MASTER |                  |
|-----------------------------------|------------------|
| DRAWN: J.LEE                      | DATE: AUG. 11/09 |
| CHECKED:                          | DATE:            |
| SCALE: NTS                        | SHEET 1 OF 3     |
| DRAWING NUMBER                    | ISSUE            |
| 307 Assembly                      | 1                |