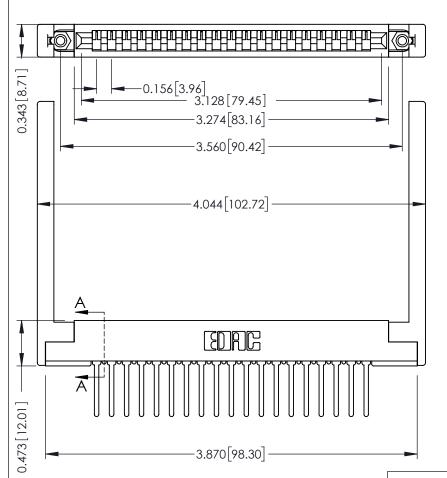

**Mounting Option** .344 (8.74) Offset Card Guides **Contact Detail** 

Wire Wrap .046x.013(1.17x0.33) - Tail LG=.520(13.21) .156 [3.96] Contact Spacing x .200 [5.08] Row Spacing

SECTION A-A

.175 [4.45] Point of Contact (FROM BTM OF SLOT)

Card Slot Accepts .054 [1.37] to .070 [1.78] Thick P.C. Board

**See Accompanying Pages for:** 

- **Contact Bend Details**
- **Mounting Options**

307 / 357 Card Edge Connector Part Number: 357-019-547-168