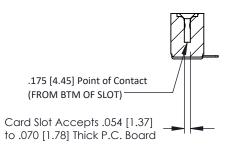

## SECTION A-A

307 ENG MASTER
DATE: AUG. 11/09

SHEET 1 OF 3

J.LEE

307 Assembly

NTS

| 307 / 357 Card Edge Connector |                            |                                                                                                                                                                     | ACAD F |
|-------------------------------|----------------------------|---------------------------------------------------------------------------------------------------------------------------------------------------------------------|--------|
| <u> </u>                      |                            |                                                                                                                                                                     | DRAWN: |
| Part Number: 357-007-554-104  |                            |                                                                                                                                                                     | CHECK  |
| EDNG                          | EDAC INC                   | THESE DRAWINGS AND SPECIFICATIONS ARE THE PROPERTY OF EDAC INC.,AND SHALL NOT BE REPRODUCED,OR COPIED OR USED AS THE BASIS FOR THE MANUFACTURE OR SALE OF APPARATUS | SCALE: |
|                               | TORONTO, ONTARIO<br>CANADA |                                                                                                                                                                     | DRAWIN |
| OUR CONNECTION TO             | QUALITY & SERVICE          | WITHOUT WRITTEN PERMISSION                                                                                                                                          |        |