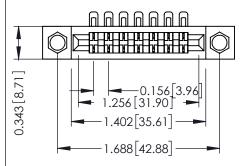

Mounting Option
.156 (3.96) Dia. Mounting Holes

**Contact Detail** 

90 Degree Bend (Code 501 Contacts)

.156 [3.96] Contact Spacing x .200 [5.08] Row Spacing

THIS IS A C.A.D. GENERATED DRAWING DO NOT MAKE MANUAL REVISIONS TO MAS ER.