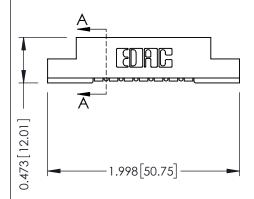

## SECTION A-A

307 ENG MASTER
DATE: AUG. 11/09

SHEET 1 OF 3

J.LEE

307 Assembly

NTS

| 307 / 357 Card Edge Connector |                            |                                                                                                                                                                     | ACAD F |
|-------------------------------|----------------------------|---------------------------------------------------------------------------------------------------------------------------------------------------------------------|--------|
| <u> </u>                      |                            |                                                                                                                                                                     | DRAWN: |
| Part Number: 357-007-554-104  |                            |                                                                                                                                                                     | CHECK  |
| EDNG                          | EDAC INC                   | THESE DRAWINGS AND SPECIFICATIONS ARE THE PROPERTY OF EDAC INC.,AND SHALL NOT BE REPRODUCED,OR COPIED OR USED AS THE BASIS FOR THE MANUFACTURE OR SALE OF APPARATUS | SCALE: |
|                               | TORONTO, ONTARIO<br>CANADA |                                                                                                                                                                     | DRAWIN |
| OUR CONNECTION TO             | QUALITY & SERVICE          | WITHOUT WRITTEN PERMISSION                                                                                                                                          |        |