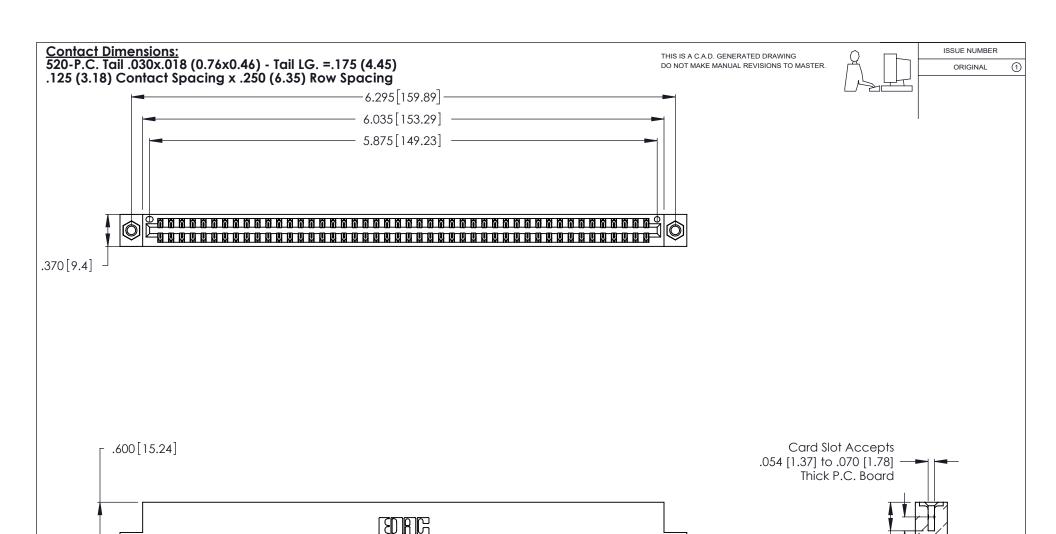

346/396 SERIES CARD EDGE CONNECTOR CONTACT CODE 555,556,558,559,560 DIMENSIONS

YOUR CONNECTION TO QUALITY & SERVICE

**EDAC INC** TORONTO, ONTARIO CANADA

THESE DRAWINGS AND SPECIFICATIONS ARE THE PROPERTY OF EDAC INC.,AND SHALL NOT BE REPRODUCED, OR COPIED OR USED AS THE BASIS FOR THE MANUFACTURE OR SALE OF APPARATUS WITHOUT WRITTEN PERMISSION.

.330 [8.38] Card Slot

THIS IS A C.A.D. GENERATED DRAWING DO NOT MAKE MANUAL REVISIONS TO MASTER.

ISSUE NUMBER

ORIGINAL

1

**Contact Code 555** 

Contact Code 556

**Contact Code 558** 