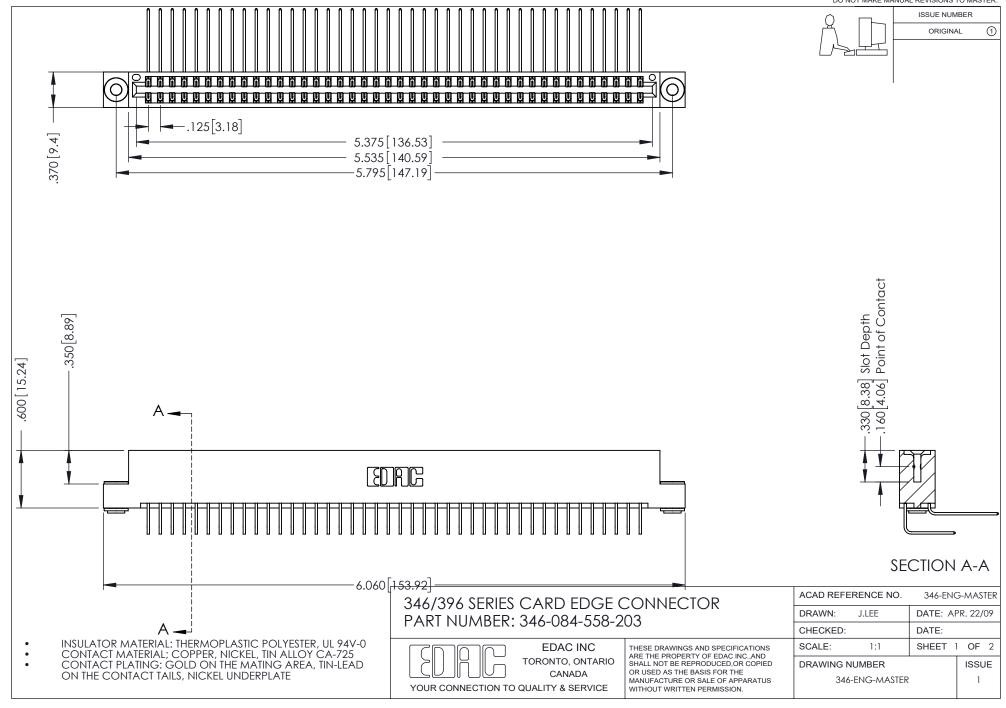

## **Contact Code 556**

INSULATOR MATERIAL: THERMOPLASTIC POLYESTER, UL 94V-0 CONTACT MATERIAL; COPPER, NICKEL, TIN ALLOY CA-725 CONTACT PLATING: GOLD ON THE MATING AREA, TIN-LEAD

ON THE CONTACT TAILS, NICKEL UNDERPLATE

## 346/396 SERIES CARD EDGE CONNECTOR CONTACT CODE 555,556,558,559,560 DIMENSIONS

YOUR CONNECTION TO QUALITY & SERVICE

**EDAC INC** TORONTO, ONTARIO CANADA

THESE DRAWINGS AND SPECIFICATIONS ARE THE PROPERTY OF EDAC INC.,AND SHALL NOT BE REPRODUCED, OR COPIED OR USED AS THE BASIS FOR THE MANUFACTURE OR SALE OF APPARATUS WITHOUT WRITTEN PERMISSION.