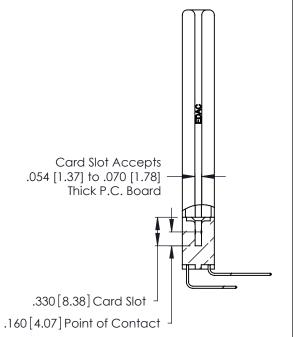

THIS IS A C.A.D. GENERATED DRAWING DO NOT MAKE MANUAL REVISIONS TO MASTER.

ISSUE NUMBER

ORIGINAL

1

**Contact Code 555** 

Contact Code 556

**Contact Code 558** 

**Contact Code 559** 

Contact Code 560

INSULATOR MATERIAL: THERMOPLASTIC POLYESTER, UL 94V-0 CONTACT MATERIAL; COPPER, NICKEL, TIN ALLOY CA-725 CONTACT PLATING: GOLD ON THE MATING AREA, TIN-LEAD

ON THE CONTACT TAILS, NICKEL UNDERPLATE