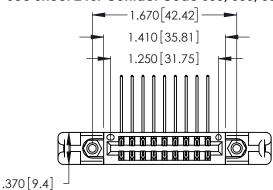

Contact Dimensions:
559-90 Degree Bend (Code 541 Contacts)
See Sheet 2 for Contact Code 555, 556, 558, 559, 560 Dimensions

- INSULATOR MATERIAL: THERMOPLASTIC POLYESTER, UL 94V-0 CONTACT MATERIAL; COPPER, NICKEL, TIN\_ALLOY CA-725
- CONTACT PLATING: GOLD ON THE MATING AREA, TIN-LEAD ON THE CONTACT TAILS, NICKEL UNDERPLATE

THIS IS A C.A.D. GENERATED DRAWING DO NOT MAKE MANUAL REVISIONS TO MASTER.

1

346/396 SERIES CARD EDGE CONNECTOR PART NUMBER: 346-018-559-258

**EDAC INC** TORONTO, ONTARIO CANADA

THESE DRAWINGS AND SPECIFICATIONS ARE THE PROPERTY OF EDAC INC., AND SHALL NOT BE REPRODUCED, OR COPIED OR USED AS THE BASIS FOR THE MANUFACTURE OR SALE OF APPARATUS WITHOUT WRITTEN PERMISSION.