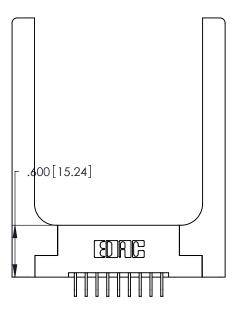

THIS IS A C.A.D. GENERATED DRAWING DO NOT MAKE MANUAL REVISIONS TO MASTER.

1

346/396 SERIES CARD EDGE CONNECTOR PART NUMBER: 346-018-559-258

**EDAC INC** TORONTO, ONTARIO CANADA

THESE DRAWINGS AND SPECIFICATIONS ARE THE PROPERTY OF EDAC INC., AND SHALL NOT BE REPRODUCED, OR COPIED OR USED AS THE BASIS FOR THE MANUFACTURE OR SALE OF APPARATUS WITHOUT WRITTEN PERMISSION.