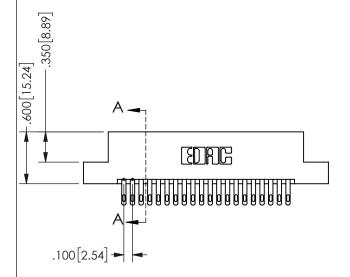

ORIGINAL 1

ISSUE NUMBER

**Contact Code 558** 

Contact Code 559

**Contact Code 560** 

INSULATOR MATERIAL: THERMOPLASTIC POLYESTER, UL 94V-0 DAP MATERIAL AVAILABLE UPON REQUEST

CONTACT MATERIAL; COPPER ALLOY CONTACT PLATING: GOLD ON THE MATING AREA, TIN PLATING ON THE CONTACT TAILS, NICKEL UNDERPLATE

345/395 SERIES CARD EDGE CONNECTOR CONTACT CODE 555,556,558,559,560 DIMENSIONS

YOUR CONNECTION TO QUALITY & SERVICE

**EDAC INC** TORONTO, ONTARIO CANADA

THESE DRAWINGS AND SPECIFICATIONS ARE THE PROPERTY OF EDAC INC.,AND SHALL NOT BE REPRODUCED, OR COPIED OR USED AS THE BASIS FOR THE MANUFACTURE OR SALE OF APPARATUS WITHOUT WRITTEN PERMISSION.

|  | ACAD REFERENCE NO.  | 345-ENG-MASTER   |        |  |
|--|---------------------|------------------|--------|--|
|  | DRAWN: R.STA.MONICA | DATE:MAY.16/2017 |        |  |
|  | CHECKED:            | DATE:            |        |  |
|  | SCALE: 1:1          | SHEET            | 2 OF 2 |  |
|  | DRAWING NUMBER      |                  | ISSUE  |  |
|  | 345-ENG-MASTER      |                  | 1      |  |