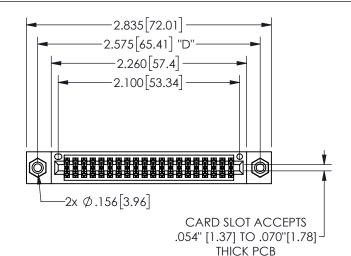

## SECTION A-A

345/395 SERIES CARD EDGE CONNECTOR PART NUMBER: 345-040-500-208

**EDAC INC** TORONTO, ONTARIO CANADA

THESE DRAWINGS AND SPECIFICATIONS ARE THE PROPERTY OF EDAC INC.,AND SHALL NOT BE REPRODUCED, OR COPIED OR USED AS THE BASIS FOR THE MANUFACTURE OR SALE OF APPARATUS WITHOUT WRITTEN PERMISSION.

| ACAD REFERENCE NO.  | 345-ENG-MASTER   |  |
|---------------------|------------------|--|
| DRAWN: R.STA.MONICA | DATE:MAY.16/2017 |  |
| CHECKED:            | DATE:            |  |
| SCALE: NTS          | SHEET 1 OF 2     |  |
| DRAWING NUMBER      | ISSUE            |  |
| 345-ENG-MASTER      | 1                |  |
|                     |                  |  |