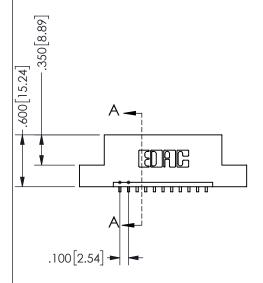

## **SECTION A-A**

345/395 SERIES CARD EDGE CONNECTOR PART NUMBER: 345-011-559-104

**EDAC INC** TORONTO, ONTARIO CANADA

THESE DRAWINGS AND SPECIFICATIONS ARE THE PROPERTY OF EDAC INC.,AND SHALL NOT BE REPRODUCED, OR COPIED OR USED AS THE BASIS FOR THE MANUFACTURE OR SALE OF APPARATUS WITHOUT WRITTEN PERMISSION.

| ACAD REFERENCE NO.  |           | 345-ENG-MASTER   |       |
|---------------------|-----------|------------------|-------|
| DRAWN: R.STA.MONICA |           | DATE:MAY.16/2017 |       |
| CHECKED:            |           | DATE:            |       |
| SCALE:              | NTS       | SHEET            | OF 2  |
| DRAWING NUMBER      |           |                  | ISSUE |
| 345-E               | NG-MASTER |                  | 1     |
|                     |           |                  |       |