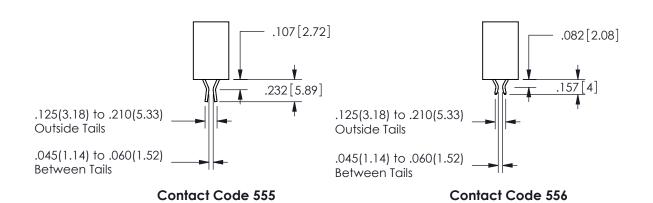

ORIGINAL 1

ISSUE NUMBER

**Contact Code 558** 

Contact Code 559

**Contact Code 560** 

INSULATOR MATERIAL: THERMOPLASTIC POLYESTER, UL 94V-0

DAP MATERIAL AVAILABLE UPON REQUEST

CONTACT MATERIAL; COPPER ALLOY

CONTACT PLATING: GOLD ON THE MATING AREA, TIN PLATING ON THE CONTACT TAILS, NICKEL UNDERPLATE

## 345/395 SERIES CARD EDGE CONNECTOR CONTACT CODE 555,556,558,559,560 DIMENSIONS

YOUR CONNECTION TO QUALITY & SERVICE

**EDAC INC** TORONTO, ONTARIO CANADA

THESE DRAWINGS AND SPECIFICATIONS ARE THE PROPERTY OF EDAC INC.,AND SHALL NOT BE REPRODUCED, OR COPIED OR USED AS THE BASIS FOR THE MANUFACTURE OR SALE OF APPARATUS WITHOUT WRITTEN PERMISSION.

|  | ACAD REFERENCE NO.  | 345-ENG-MASTER   |  |  |
|--|---------------------|------------------|--|--|
|  | DRAWN: R.STA.MONICA | DATE:MAY.16/2017 |  |  |
|  | CHECKED:            | DATE:            |  |  |
|  | SCALE: 1:1          | SHEET 2 OF 2     |  |  |
|  | DRAWING NUMBER      | ISSUE            |  |  |
|  | 345-ENG-MASTER      | 1                |  |  |