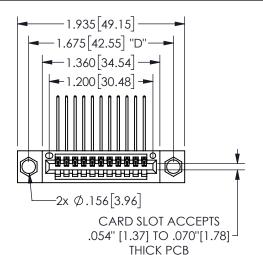

## **SECTION A-A**

345/395 SERIES CARD EDGE CONNECTOR PART NUMBER: 345-011-559-104

**EDAC INC** TORONTO, ONTARIO CANADA

THESE DRAWINGS AND SPECIFICATIONS ARE THE PROPERTY OF EDAC INC.,AND SHALL NOT BE REPRODUCED, OR COPIED OR USED AS THE BASIS FOR THE MANUFACTURE OR SALE OF APPARATUS WITHOUT WRITTEN PERMISSION.

| ACAD REFERENCE NO.  |           | 345-ENG-MASTER   |       |
|---------------------|-----------|------------------|-------|
| DRAWN: R.STA.MONICA |           | DATE:MAY.16/2017 |       |
| CHECKED:            |           | DATE:            |       |
| SCALE:              | NTS       | SHEET            | OF 2  |
| DRAWING NUMBER      |           |                  | ISSUE |
| 345-E               | NG-MASTER |                  | 1     |
|                     |           |                  |       |