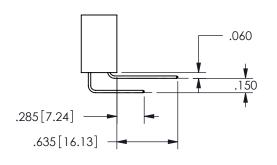

THIS IS A C.A.D. GENERATED DRAWING DO NOT MAKE MANUAL REVISIONS TO MASTER.

ISSUE NUMBER

ORIGINAL

1

<u>Contact Dimensions:</u>
559-90 Degree Bend (Code 541 Contacts)
See Sheet 2 for Contact Code 555, 556, 558, 559, 560 **Dimensions** 

.160 4.06 .330[8.38] POINT OF CARD SLOT CONTACT .370 9.4