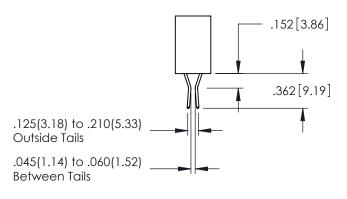

Contact Dimensions: 559-90 Degree Bend (Code 541 Contacts) See Sheet 2 for Contact Code 555, 556, 558, 559, 560 Dimensions

THIS IS A C.A.D. GENERATED DRAWING DO NOT MAKE MANUAL REVISIONS TO MASTER ISSUE NUM

**Contact Code 558** 

Contact Code 559

**Contact Code 560** 

INSULATOR MATERIAL: THERMOPLASTIC POLYESTER, UL 94V-0

DAP MATERIAL AVAILABLE UPON REQUEST

CONTACT MATERIAL; COPPER ALLOY CONTACT PLATING: GOLD ON THE MATING AREA, TIN PLATING ON THE CONTACT TAILS, NICKEL UNDERPLATE