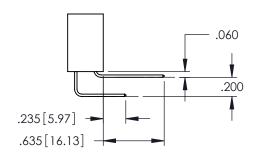

Contact Dimensions: 559-90 Degree Bend (Code 541 Contacts) See Sheet 2 for Contact Code 555, 556, 558, 559, 560 Dimensions

THIS IS A C.A.D. GENERATED DRAWING DO NOT MAKE MANUAL REVISIONS TO MASTER ISSUE NUM

**Contact Code 558** 

Contact Code 559

**Contact Code 560** 

INSULATOR MATERIAL: THERMOPLASTIC POLYESTER, UL 94V-0

DAP MATERIAL AVAILABLE UPON REQUEST

CONTACT MATERIAL; COPPER ALLOY CONTACT PLATING: GOLD ON THE MATING AREA, TIN PLATING ON THE CONTACT TAILS, NICKEL UNDERPLATE