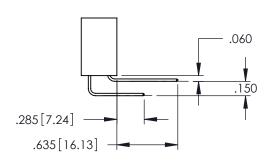

Contact Dimensions: 559-90 Degree Bend (Code 541 Contacts) See Sheet 2 for Contact Code 555, 556, 558, 559, 560 Dimensions

THIS IS A C.A.D. GENERATED DRAWING DO NOT MAKE MANUAL REVISIONS TO MASTER ISSUE NUM

**Contact Code 558** 

Contact Code 559

**Contact Code 560** 

INSULATOR MATERIAL: THERMOPLASTIC POLYESTER, UL 94V-0

DAP MATERIAL AVAILABLE UPON REQUEST

CONTACT MATERIAL; COPPER ALLOY CONTACT PLATING: GOLD ON THE MATING AREA, TIN PLATING ON THE CONTACT TAILS, NICKEL UNDERPLATE