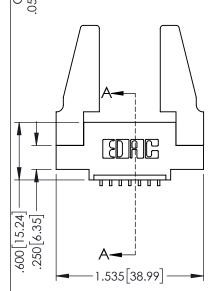

Contact Dimensions: 559-90 Degree Bend (Code 541 Contacts) See Sheet 2 for Contact Code 555, 556, 558, 559, 560 Dimensions

THIS IS A C.A.D. GENERATED DRAWING DO NOT MAKE MANUAL REVISIONS TO MASTER ISSUE NUM

60[4.06] POINT OF CONTACT

SECTION A-A

330[8.38] CARD SLOT

1

- INSULATOR MATERIAL: THERMOPLASTIC PBT BLACK, UL 94V-0
- CONTACT MATERIAL; COPPER TIN ALLOY
  CONTACT PLATING: GOLD ON THE MATING AREA, TIN PLATING ON THE CONTACT TAILS, NICKEL UNDERPLATE