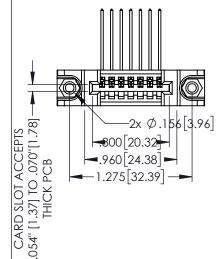

Contact Dimensions: 559-90 Degree Bend (Code 541 Contacts) See Sheet 2 for Contact Code 555, 556, 558, 559, 560 Dimensions

THIS IS A C.A.D. GENERATED DRAWING DO NOT MAKE MANUAL REVISIONS TO MASTER ISSUE NUM

60[4.06] POINT OF CONTACT

SECTION A-A

330[8.38] CARD SLOT

1

- INSULATOR MATERIAL: THERMOPLASTIC PBT BLACK, UL 94V-0
- CONTACT MATERIAL; COPPER TIN ALLOY
  CONTACT PLATING: GOLD ON THE MATING AREA, TIN PLATING ON THE CONTACT TAILS, NICKEL UNDERPLATE