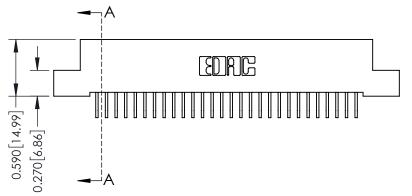

342 Assembly

THIS IS A C.A.D. GENERATED DRAWING DO NOT MAKE MANUAL REVISIONS TO MASTER. ISSUE NUMBER

ORIGINAL

1

| 342 / 392 Series Card Edge Connector |                                                                                                                                                                                                            |         | ACAD REFERENCE NO. 342 ENG MASTER |                  |        |  |
|--------------------------------------|------------------------------------------------------------------------------------------------------------------------------------------------------------------------------------------------------------|---------|-----------------------------------|------------------|--------|--|
| Contact Bend Detail                  |                                                                                                                                                                                                            | DRAWN:  | J.LEE                             | DATE: OCT. 06/09 |        |  |
| Comaci bena Deraii                   | Confider bend bendii                                                                                                                                                                                       |         |                                   | DATE:            |        |  |
| EDAC INC                             | THESE DRAWINGS AND SPECIFICATIONS                                                                                                                                                                          | SCALE:  | NTS                               | SHEET :          | 2 OF 3 |  |
| TORONTO, ONTARIO                     | TORONTO, ONTARIO  CANADA  QUALITY & SERVICE  ARE THE PROPERTY OF EDAC INC.,AND SHALL NOT BE REPRODUCED,OR COPIES OR USED AS THE BASIS FOR THE MANUFACTURE OR SALE OF APPARATUS WITHOUT WRITTEN PERMISSION. | DRAWING | NUMBER                            |                  | ISSUE  |  |
|                                      |                                                                                                                                                                                                            | 3       | 42 Assembly                       |                  | 1      |  |