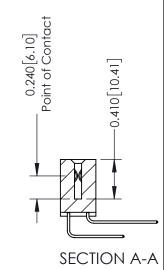

## **Contact Detail**

559-90 Degree Bend (Code 541 Contacts) .100 [2.54] Contact Spacing x .200 [5.08] Row Spacing

342 Assembly

THIS IS A C.A.D. GENERATED DRAWING DO NOT MAKE MANUAL REVISIONS TO MASTER. ISSUE NUMBER

ORIGINAL

1

| 342 / 392 Series Card Edge Connector |                                                                                                                                                                                                            |         | ACAD REFERENCE NO. 342 ENG MASTER |                  |        |  |
|--------------------------------------|------------------------------------------------------------------------------------------------------------------------------------------------------------------------------------------------------------|---------|-----------------------------------|------------------|--------|--|
| Contact Bend Detail                  |                                                                                                                                                                                                            | DRAWN:  | J.LEE                             | DATE: OCT. 06/09 |        |  |
| Comaci bena Deraii                   | Confider bend bendii                                                                                                                                                                                       |         |                                   | DATE:            |        |  |
| EDAC INC                             | THESE DRAWINGS AND SPECIFICATIONS                                                                                                                                                                          | SCALE:  | NTS                               | SHEET :          | 2 OF 3 |  |
| TORONTO, ONTARIO                     | TORONTO, ONTARIO  CANADA  QUALITY & SERVICE  ARE THE PROPERTY OF EDAC INC.,AND SHALL NOT BE REPRODUCED,OR COPIES OR USED AS THE BASIS FOR THE MANUFACTURE OR SALE OF APPARATUS WITHOUT WRITTEN PERMISSION. | DRAWING | NUMBER                            |                  | ISSUE  |  |
|                                      |                                                                                                                                                                                                            | 3       | 42 Assembly                       |                  | 1      |  |