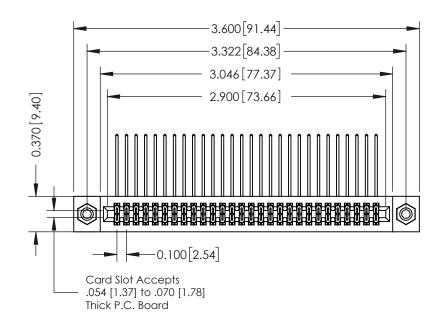

## **See Accompanying Pages for:**

- **Contact Bend Details**
- **Mounting Options**

342 / 392 Card Edge Connector Part Number: 342-056-559-208

YOUR CONNECTION TO QUALITY & SERVICE

|  | ACAD REFERENCE NO. 342 ENG MASTE |                  |  |
|--|----------------------------------|------------------|--|
|  | DRAWN: J.LEE                     | DATE: OCT. 06/09 |  |
|  | CHECKED:                         | DATE:            |  |
|  | SCALE: NTS                       | SHEET 1 OF 3     |  |
|  | DRAWING NUMBER                   | ISSUE            |  |