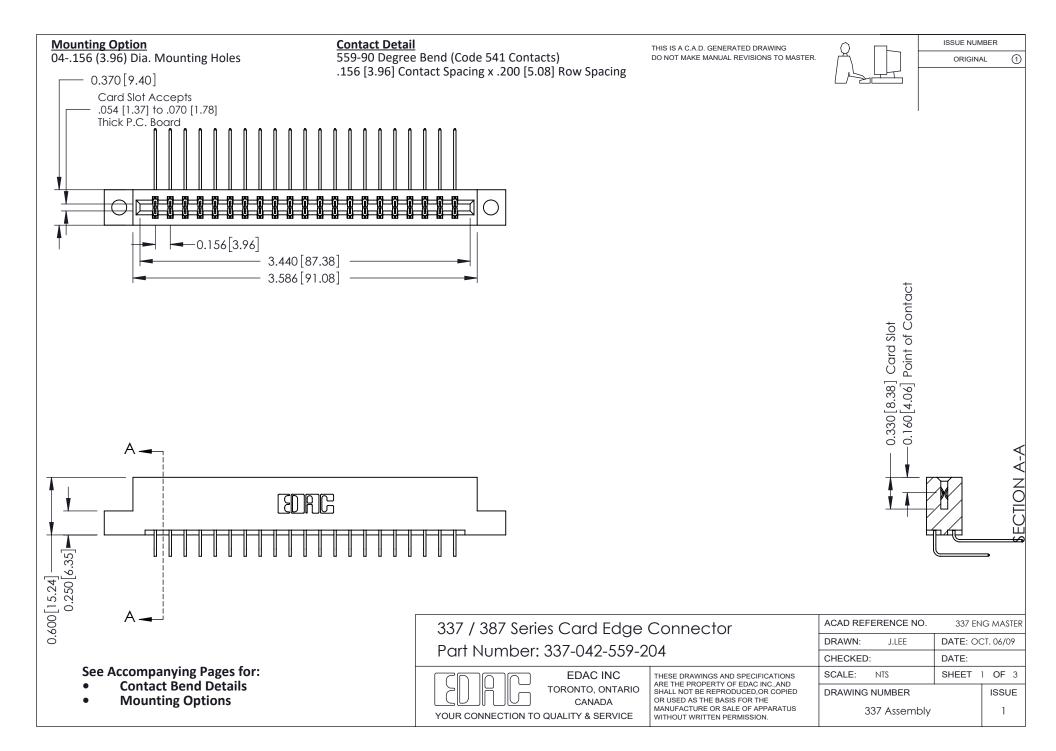

ISSUE NUMBER

ORIGINAL

1



| 337 / 387 Series Card Edge Connector<br>Contact Bend Detail           |                                                                                                                                                                                                  | ACAD REFERENCE NO. 337 E |                  | G MASTER      |
|-----------------------------------------------------------------------|--------------------------------------------------------------------------------------------------------------------------------------------------------------------------------------------------|--------------------------|------------------|---------------|
|                                                                       |