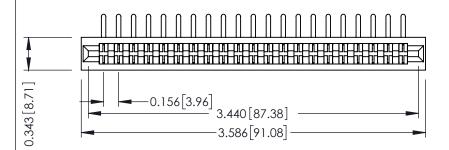

**Mounting Option** No Mounting Lugs **Contact Detail** 

90 Degree Bend (Code 422 and 440 Contacts) .156 [3.96] Contact Spacing x .200 [5.08] Row Spacing