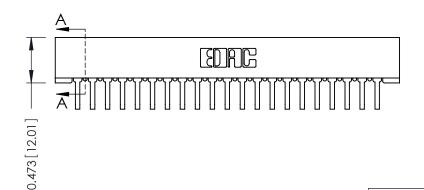

## SECTION A-A

.095 [2.41] Point of Contact (FROM BTM OF SLOT) Card Slot Accepts .054 [1.37] to .070 [1.78] Thick P.C. Board