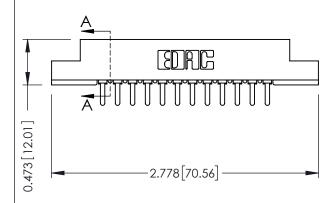

## SECTION A-A

.175 [4.45] Point of Contact (FROM BTM OF SLOT)

Card Slot Accepts .054 [1.37] to .070 [1.78] Thick P.C. Board

| 307 / 357 Card Edge Connector |
|-------------------------------|
| Part Number: 307-012-421-107  |