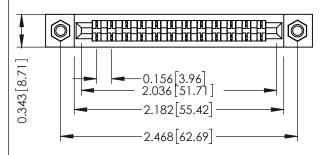

## SECTION A-A

.175 [4.45] Point of Contact (FROM BTM OF SLOT)

Card Slot Accepts .054 [1.37] to .070 [1.78] Thick P.C. Board

| 307 / 357 Card Edge Connector |
|-------------------------------|
| Part Number: 307-012-421-107  |