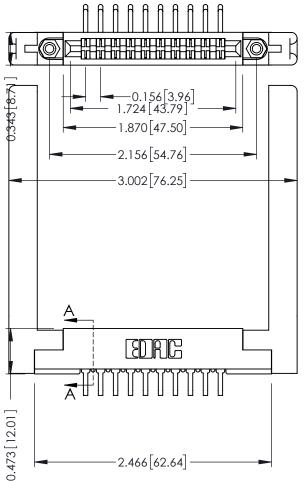

ISSUE NUMBER

SECTION A-A

ORIGINAL

307 / 357 Card Edge Connector Part Number: 307-010-459-158

YOUR CONNECTION TO QUALITY & SERVICE

**EDAC INC** TORONTO, ONTARIO CANADA

THESE DRAWINGS AND SPECIFICATIONS ARE THE PROPERTY OF EDAC INC.,AND SHALL NOT BE REPRODUCED, OR COPIED OR USED AS THE BASIS FOR THE MANUFACTURE OR SALE OF APPARATUS WITHOUT WRITTEN PERMISSION.

307 ENG MASTER

(FROM BTM OF SLOT)

Card Slot Accepts .054 [1.37] to .070 [1.78] Thick P.C. Board

ACAD REFERENCE NO.

## **See Accompanying Pages for:**

2.466 62.64

- **Contact Bend Details**
- **Mounting Options**