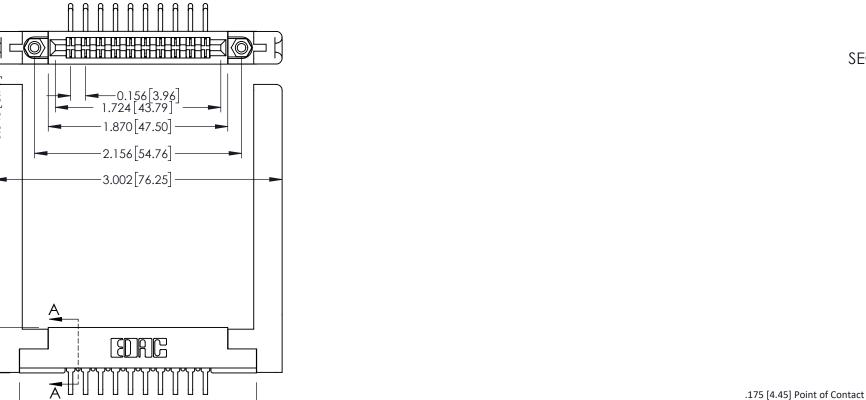

ISSUE NUMBER

SECTION A-A

ORIGINAL

307 / 357 Card Edge Connector Part Number: 307-010-459-158

YOUR CONNECTION TO QUALITY & SERVICE

**EDAC INC** TORONTO, ONTARIO CANADA

THESE DRAWINGS AND SPECIFICATIONS ARE THE PROPERTY OF EDAC INC.,AND SHALL NOT BE REPRODUCED, OR COPIED OR USED AS THE BASIS FOR THE MANUFACTURE OR SALE OF APPARATUS WITHOUT WRITTEN PERMISSION.

307 ENG MASTER

(FROM BTM OF SLOT)

Card Slot Accepts .054 [1.37] to .070 [1.78] Thick P.C. Board

ACAD REFERENCE NO.

## **See Accompanying Pages for:**

2.466 62.64

- **Contact Bend Details**
- **Mounting Options**