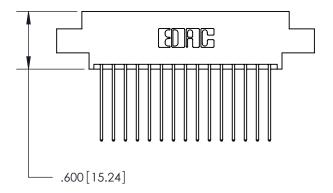

THIS IS A C.A.D. GENERATED DRAWING DO NOT MAKE MANUAL REVISIONS TO MASTER.

ISSUE NUMBER

.165[4.19]

.375 [9.54]

ORIGINAL

1

.060 [1.52] .125(3.18) to .210(5.33) **Outside Tails** .125(3.18) to .210(5.33) **Outside Tails** 