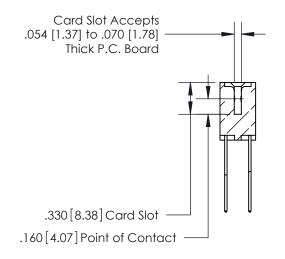

## 846/896 SERIES HIGH TEMP CARD EDGE CONNECTOR CONTACT CODE 555,556,558,559,560 DIMENSIONS

.150 [3.81]

YOUR CONNECTION TO QUALITY & SERVICE

**Contact Code 559** 

**EDAC INC** TORONTO, ONTARIO CANADA

THESE DRAWINGS AND SPECIFICATIONS ARE THE PROPERTY OF EDAC INC.,AND SHALL NOT BE REPRODUCED, OR COPIED OR USED AS THE BASIS FOR THE MANUFACTURE OR SALE OF APPARATUS WITHOUT WRITTEN PERMISSION.