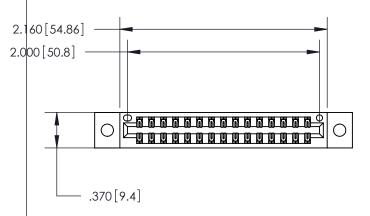

THIS IS A C.A.D. GENERATED DRAWING DO NOT MAKE MANUAL REVISIONS TO MASTER.

846/896 SERIES HIGH TEMP CARD EDGE CONNECTOR PART NUMBER: 846-030-541-802

**EDAC INC** TORONTO, ONTARIO CANADA

THESE DRAWINGS AND SPECIFICATIONS ARE THE PROPERTY OF EDAC INC., AND SHALL NOT BE REPRODUCED, OR COPIED OR USED AS THE BASIS FOR THE MANUFACTURE OR SALE OF APPARATUS WITHOUT WRITTEN PERMISSION.

| ACAD REFERENCE NO. | 846-ENG-MASTER   |
|--------------------|------------------|
| DRAWN: J.LEE       | DATE: APR. 22/09 |
| CHECKED:           | DATE:            |
| SCALE: 1:1         | SHEET 1 OF 2     |
| DRAWING NUMBER     | ISSUE            |
| 846-ENG-MASTER     | 1                |