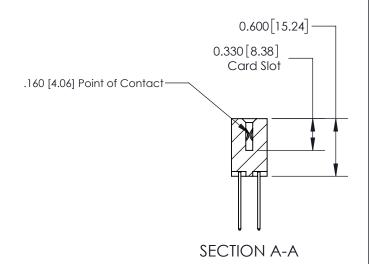

ISSUE NUMBER

ORIGINAL

1

| 837/887 Series High Temp Card Edge Connector<br>Contact Bend Detail |                                                                                                                                                                                                   | ACAD REFERENCE NO. | 837 ENG MASTER   |               |
|---------------------------------------------------------------------|---------------------------------------------------------------------------------------------------------------------------------------------------------------------------------------------------|--------------------|------------------|---------------|
|                                                                     |                                                                                                                                                                                                   | DRAWN: J.LEE       | DATE: OCT. 06/09 |               |
|                                                                     |                                                                                                                                                                                                   | CHECKED:           | DATE:            |               |
| EDAC INC                                                            | THESE DRAWINGS AND SPECIFICATIONS ARE THE PROPERTY OF EDAC INC., AND SHALL NOT BE REPRODUCED, OR COPIED OR USED AS THE BASIS FOR THE MANUFACTURE OR SALE OF APPARATUS WITHOUT WRITTEN PERMISSION. | SCALE: NTS         | SHEET            | 2 <b>OF</b> 2 |
| TORONTO, ONTARIO CANADA                                             |                                                                                                                                                                                                   | DRAWING NUMBER     | •                | ISSUE         |
| YOUR CONNECTION TO QUALITY & SERVICE                                |                                                                                                                                                                                                   | 837 Assembly       |                  | 1             |