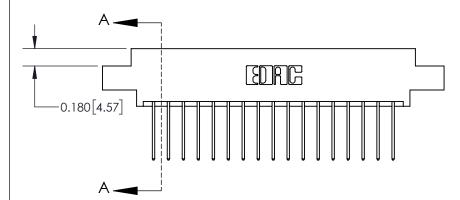

**Mounting Option** 

04-.156 (3.96) Dia. Mounting Holes

## **Contact Detail**

540-Wire Wrap .025 Sq.(0.64 Sq.) - Tail LG=.560(14.22)

.156 [3.96] Contact Spacing x .200 [5.08] Row Spacing

THIS IS A C.A.D. GENERATED DRAWING DO NOT MAKE MANUAL REVISIONS TO MASTER.