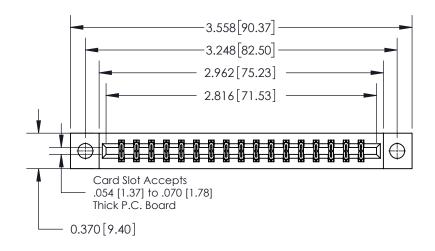

**Mounting Option** 

04-.156 (3.96) Dia. Mounting Holes

## **Contact Detail**

540-Wire Wrap .025 Sq.(0.64 Sq.) - Tail LG=.560(14.22)

.156 [3.96] Contact Spacing x .200 [5.08] Row Spacing

THIS IS A C.A.D. GENERATED DRAWING DO NOT MAKE MANUAL REVISIONS TO MASTER.