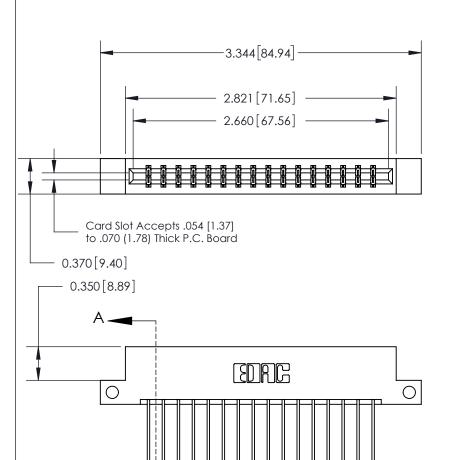

SECTION A-A

0.388 [9.86]

Card Slot

833 Assembly

**See Accompanying Page for:** 

- **Bend Detail**
- **Mounting Options**

ORIGINAL (1)

ORIGINAL