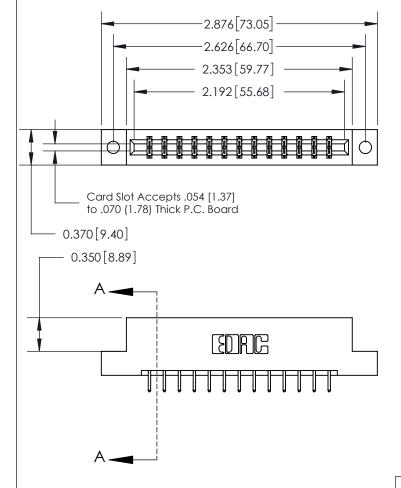

833 Series High Temp Card Edge Connector Part Number: 833-026-556-202

**EDAC INC** TORONTO, ONTARIO CANADA

THESE DRAWINGS AND SPECIFICATIONS ARE THE PROPERTY OF EDAC INC.,AND SHALL NOT BE REPRODUCED, OR COPIED OR USED AS THE BASIS FOR THE MANUFACTURE OR SALE OF APPARATUS WITHOUT WRITTEN PERMISSION.

| ACAD REFERENCE NO. | 833 ENG MASTER   |  |  |
|--------------------|------------------|--|--|
| DRAWN: J.LEE       | DATE: OCT. 14/09 |  |  |
| CHECKED:           | DATE:            |  |  |
| SCALE: NTS         | SHEET 1 OF 3     |  |  |
| DRAWING NUMBER     | ISSUE            |  |  |
| 833 Assembly       | 1                |  |  |