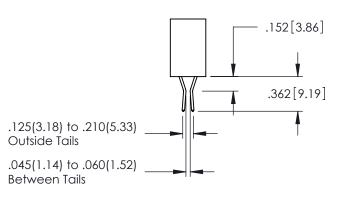

R

INSULATOR MATERIAL: THERMOPLASTIC PBT BLACK, UL 94V-0 CONTACT MATERIAL; COPPER TIN ALLOY

CONTACT PLATING: GOLD ON THE MATING AREA, TIN PLATING ON THE CONTACT TAILS, NICKEL UNDERPLATE

.107 [2.72] .082 [2.08] .157 [4] .232 [5.89] .125(3.18) to .210(5.33) .125(3.18) to .210(5.33) Outside Tails Outside Tails .045(1.14) to .060(1.52) .045(1.14) to .060(1.52) Between Tails Between Tails **Contact Code 555 Contact Code 556** 

**Contact Code 558** 

## **Contact Code 559**

Contact Code 560

INSULATOR MATERIAL: THERMOPLASTIC POLYESTER, UL 94V-0 DAP MATERIAL AVAILABLE UPON REQUEST

CONTACT MATERIAL; COPPER ALLOY

CONTACT PLATING: GOLD ON THE MATING AREA, TIN PLATING ON THE CONTACT TAILS, NICKEL UNDERPLATE