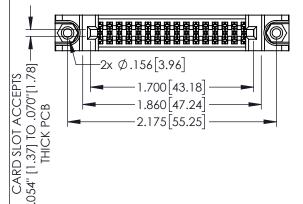

<u>Contact Dimensions:</u>
525-P.C. Tail .018 Sq.(0.46 Sq.) - Tail LG=.150(3.81)
.100 (2.54) Contact Spacing x .200 (5.08) Row Spacing

.160[4.06] POINT OF CONTACT CARD SLOT

.330[8.38]

**SECTION A-A** 

1

| 345/395 SERIES CARD EDGE CONNECTOR |
|------------------------------------|
| PART NUMBER: 395-032-525-888       |

YOUR CONNECTION TO QUALITY & SERVICE

|                                       | ACAD REFERENCE NO. 345-E |         | NG-MASTER |  |
|---------------------------------------|--------------------------|---------|-----------|--|
|                                       | DRAWN: R.STA.MONICA      | DATE:MA | Y.16/2017 |  |
|                                       | CHECKED:                 | DATE:   |           |  |
| CIFICATIONS                           | SCALE: 1:1               | SHEET ' | OF 2      |  |
| AC INC.,AND<br>ED,OR COPIED<br>OR THE | DRAWING NUMBER           |         | ISSUE     |  |
| APPARATUS                             | 345-ENG-MASTER           |         | 1         |  |