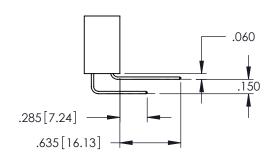

R

INSULATOR MATERIAL: THERMOPLASTIC PBT BLACK, UL 94V-0 CONTACT MATERIAL; COPPER TIN ALLOY

CONTACT PLATING: GOLD ON THE MATING AREA, TIN PLATING ON THE CONTACT TAILS, NICKEL UNDERPLATE

.107 [2.72] .082 [2.08] .157 [4] .232 [5.89] .125(3.18) to .210(5.33) .125(3.18) to .210(5.33) Outside Tails Outside Tails .045(1.14) to .060(1.52) .045(1.14) to .060(1.52) Between Tails Between Tails **Contact Code 555 Contact Code 556** 