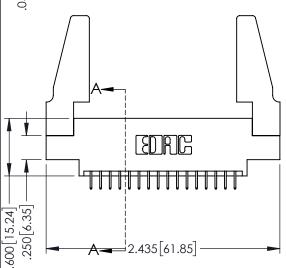

<u>Contact Dimensions:</u>
525-P.C. Tail .018 Sq.(0.46 Sq.) - Tail LG=.150(3.81)
.100 (2.54) Contact Spacing x .200 (5.08) Row Spacing

.160[4.06] POINT OF CONTACT CARD SLOT

.330[8.38]

**SECTION A-A** 

1

| 345/395 SERIES CARD EDGE CONNECTOR |
|------------------------------------|
| PART NUMBER: 395-032-525-888       |

YOUR CONNECTION TO QUALITY & SERVICE

|                                       | ACAD REFERENCE NO. 345-E |         | NG-MASTER |  |
|---------------------------------------|--------------------------|---------|-----------|--|
|                                       | DRAWN: R.STA.MONICA      | DATE:MA | Y.16/2017 |  |
|                                       | CHECKED:                 | DATE:   |           |  |
| CIFICATIONS                           | SCALE: 1:1               | SHEET ' | OF 2      |  |
| AC INC.,AND<br>ED,OR COPIED<br>OR THE | DRAWING NUMBER           |         | ISSUE     |  |
| APPARATUS                             | 345-ENG-MASTER           |         | 1         |  |