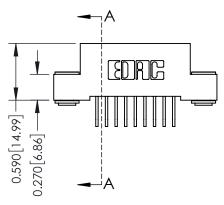

THIS IS A C.A.D. GENERATED DRAWING DO NOT MAKE MANUAL REVISIONS TO MASTER. ISSUE NUMBER

ORIGINAL

1

| 342 / 392 Series Card Edge Connector<br>Contact Bend Detail |                                                                                                                                                                                                 | ACAD REFERENCE NO. 342 ENG MASTER |             |                  |        |  |
|-------------------------------------------------------------|-------------------------------------------------------------------------------------------------------------------------------------------------------------------------------------------------|-----------------------------------|-------------|------------------|--------|--|
|                                                             |                                                                                                                                                                                                 | DRAWN:                            | J.LEE       | DATE: OCT. 06/09 |        |  |
|                                                             |                                                                                                                                                                                                 | CHECKED:                          |             | DATE:            |        |  |
| I   >                                                       | THESE DRAWINGS AND SPECIFICATIONS ARE THE PROPERTY OF EDAC INC.,AND SHALL NOT BE REPRODUCED,OR COPIED OR USED AS THE BASIS FOR THE MANUFACTURE OR SALE OF APPARATUS WITHOUT WRITTEN PERMISSION. | SCALE:                            | NTS         | SHEET :          | 2 OF 3 |  |
|                                                             |                                                                                                                                                                                                 | DRAWING                           | NUMBER      |                  | ISSUE  |  |
| YOUR CONNECTION TO QUALITY & SERVICE                        |                                                                                                                                                                                                 | 3                                 | 42 Assembly |                  | 1      |  |