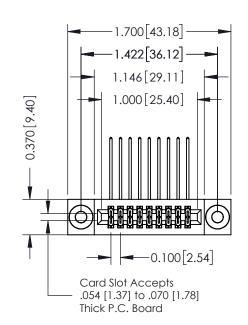

## **Contact Detail**

558-90 Degree Bend (Code 541 Contacts) .100 [2.54] Contact Spacing x .200 [5.08] Row Spacing

| 342 / 392 Card Edge Connector<br>Part Number: 392-018-558-203 |                                                                                                       | ACAD REFERENCE NO. 342 ENG MASTER |         |           |  |
|---------------------------------------------------------------|-------------------------------------------------------------------------------------------------------|-----------------------------------|---------|-----------|--|
|                                                               |                                                                                                       | DRAWN: J.LEE                      | DATE: O | CT. 06/09 |  |
|                                                               |                                                                                                       | CHECKED:                          | DATE:   |           |  |
| EDAC INC                                                      | THESE DRAWINGS AND SPECIFICATIONS ARE THE PROPERTY OF EDAC INCAND                                     | SCALE: NTS                        | SHEET   | 1 OF 3    |  |
| CANADA CANADA                                                 | SHALL NOT BE REPRODUCED,OR COPIED<br>OR USED AS THE BASIS FOR THE<br>MANUFACTURE OR SALE OF APPARATUS | DRAWING NUMBER                    |         | ISSUE     |  |
|                                                               |                                                                                                       | 342 Assembly                      |         | 1         |  |