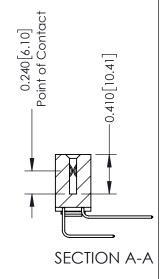

THIS IS A C.A.D. GENERATED DRAWING DO NOT MAKE MANUAL REVISIONS TO MASTER. ISSUE NUMBER

ORIGINAL

1

| 342 / 392 Series Card Edge Connector<br>Contact Bend Detail |                                                                                                                                                                                                 | ACAD REFERENCE NO. 342 ENG MASTER |             |                  |        |  |
|-------------------------------------------------------------|-------------------------------------------------------------------------------------------------------------------------------------------------------------------------------------------------|-----------------------------------|-------------|------------------|--------|--|
|                                                             |                                                                                                                                                                                                 | DRAWN:                            | J.LEE       | DATE: OCT. 06/09 |        |  |
|                                                             |                                                                                                                                                                                                 | CHECKED:                          |             | DATE:            |        |  |
| I   >                                                       | THESE DRAWINGS AND SPECIFICATIONS ARE THE PROPERTY OF EDAC INC.,AND SHALL NOT BE REPRODUCED,OR COPIED OR USED AS THE BASIS FOR THE MANUFACTURE OR SALE OF APPARATUS WITHOUT WRITTEN PERMISSION. | SCALE:                            | NTS         | SHEET :          | 2 OF 3 |  |
|                                                             |                                                                                                                                                                                                 | DRAWING                           | NUMBER      |                  | ISSUE  |  |
| YOUR CONNECTION TO QUALITY & SERVICE                        |                                                                                                                                                                                                 | 3                                 | 42 Assembly |                  | 1      |  |