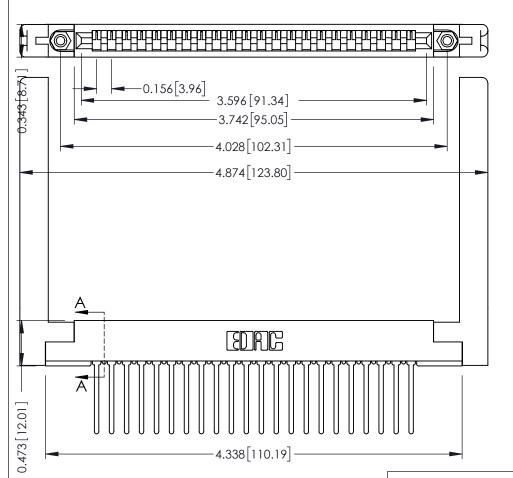

**Mounting Option** .468 (11.89) Offset Card Guides **Contact Detail** 

Wire Wrap .046x.013(1.17x0.33) - Tail LG=.708(17.98) .156 [3.96] Contact Spacing x .200 [5.08] Row Spacing

SECTION A-A

.175 [4.45] Point of Contact (FROM BTM OF SLOT)

Card Slot Accepts .054 [1.37] to .070 [1.78] Thick P.C. Board

**See Accompanying Pages for:** 

- **Contact Bend Details**
- **Mounting Options**

307 / 357 Card Edge Connector Part Number: 357-022-545-158