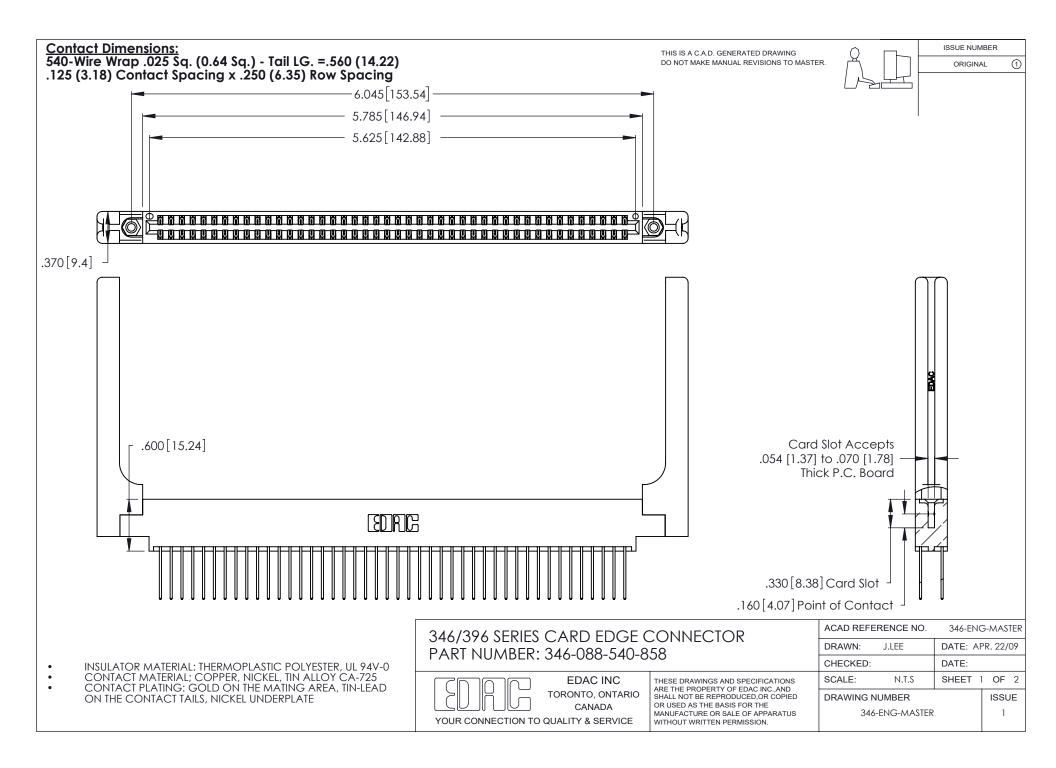

THIS IS A C.A.D. GENERATED DRAWING DO NOT MAKE MANUAL REVISIONS TO MASTER.

ISSUE NUMBER

ORIGINAL

1

**Contact Code 555** 

Contact Code 556

**Contact Code 558** 

**Contact Code 559** 

Contact Code 560

INSULATOR MATERIAL: THERMOPLASTIC POLYESTER, UL 94V-0 CONTACT MATERIAL; COPPER, NICKEL, TIN ALLOY CA-725 CONTACT PLATING: GOLD ON THE MATING AREA, TIN-LEAD

ON THE CONTACT TAILS, NICKEL UNDERPLATE

346/396 SERIES CARD EDGE CONNECTOR CONTACT CODE 555,556,558,559,560 DIMENSIONS

YOUR CONNECTION TO QUALITY & SERVICE

**EDAC INC** TORONTO, ONTARIO CANADA

THESE DRAWINGS AND SPECIFICATIONS ARE THE PROPERTY OF EDAC INC.,AND SHALL NOT BE REPRODUCED, OR COPIED OR USED AS THE BASIS FOR THE MANUFACTURE OR SALE OF APPARATUS WITHOUT WRITTEN PERMISSION.