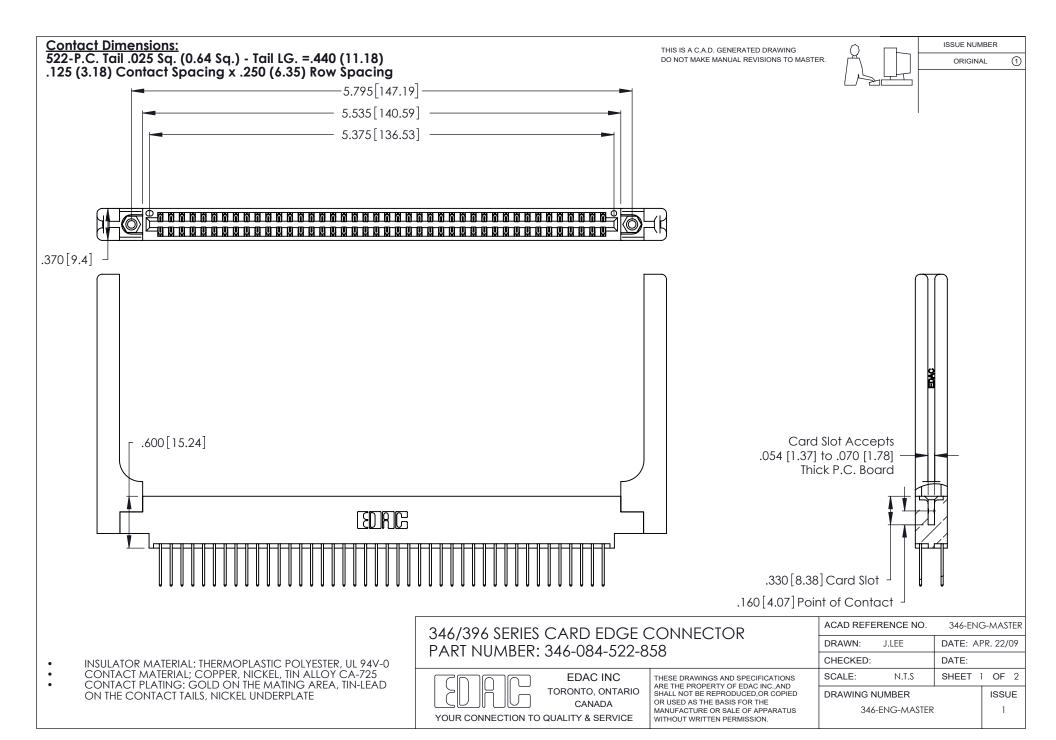

THIS IS A C.A.D. GENERATED DRAWING DO NOT MAKE MANUAL REVISIONS TO MASTER.

ISSUE NUMBER

ORIGINAL

1

**Contact Code 555** 

Contact Code 556

**Contact Code 558** 

**Contact Code 559** 

Contact Code 560

INSULATOR MATERIAL: THERMOPLASTIC POLYESTER, UL 94V-0 CONTACT MATERIAL; COPPER, NICKEL, TIN ALLOY CA-725 CONTACT PLATING: GOLD ON THE MATING AREA, TIN-LEAD

ON THE CONTACT TAILS, NICKEL UNDERPLATE

346/396 SERIES CARD EDGE CONNECTOR CONTACT CODE 555,556,558,559,560 DIMENSIONS

YOUR CONNECTION TO QUALITY & SERVICE

**EDAC INC** TORONTO, ONTARIO CANADA

THESE DRAWINGS AND SPECIFICATIONS ARE THE PROPERTY OF EDAC INC.,AND SHALL NOT BE REPRODUCED, OR COPIED OR USED AS THE BASIS FOR THE MANUFACTURE OR SALE OF APPARATUS WITHOUT WRITTEN PERMISSION.