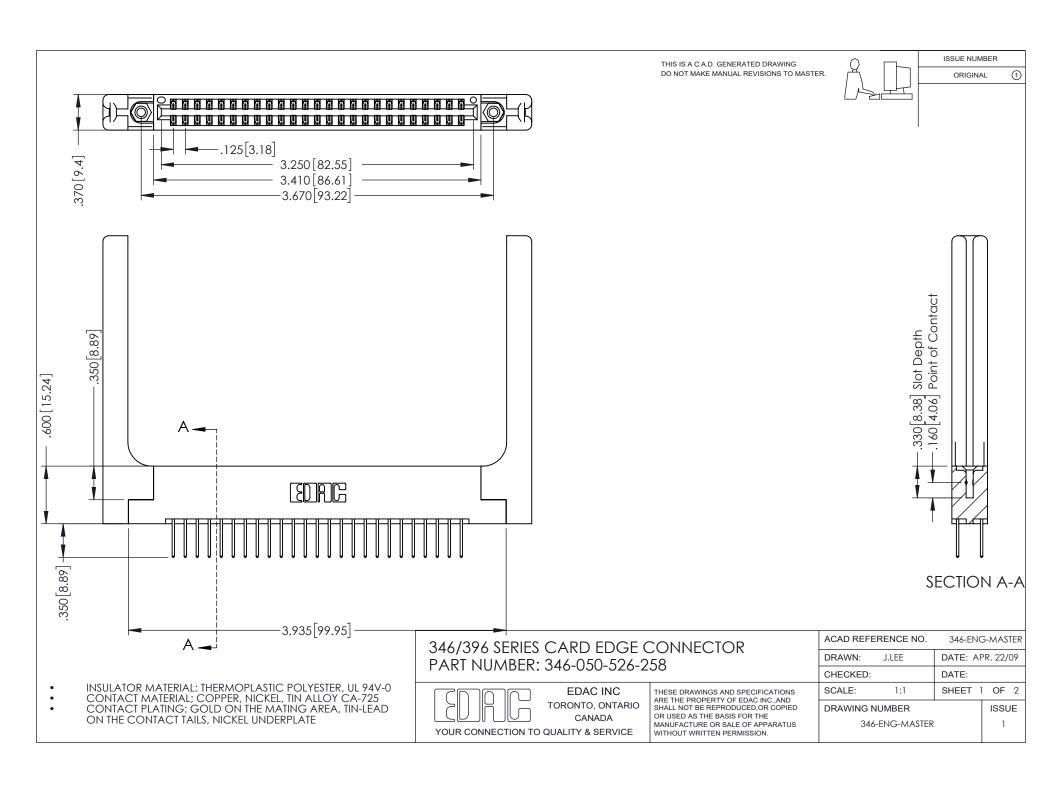

THIS IS A C.A.D. GENERATED DRAWING DO NOT MAKE MANUAL REVISIONS TO MASTER.

ORIGINAL 1

ISSUE NUMBER

**Contact Code 555** 

**Contact Code 556** 

INSULATOR MATERIAL: THERMOPLASTIC POLYESTER, UL 94V-0 CONTACT MATERIAL; COPPER, NICKEL, TIN ALLOY CA-725 CONTACT PLATING: GOLD ON THE MATING AREA, TIN-LEAD

ON THE CONTACT TAILS, NICKEL UNDERPLATE

## 346/396 SERIES CARD EDGE CONNECTOR CONTACT CODE 555,556,558,559,560 DIMENSIONS

YOUR CONNECTION TO QUALITY & SERVICE

**EDAC INC** TORONTO, ONTARIO CANADA

THESE DRAWINGS AND SPECIFICATIONS ARE THE PROPERTY OF EDAC INC.,AND SHALL NOT BE REPRODUCED, OR COPIED OR USED AS THE BASIS FOR THE MANUFACTURE OR SALE OF APPARATUS WITHOUT WRITTEN PERMISSION.

|   | ACAD REFERENCE NO. | 346-ENG-MASTER   |
|---|--------------------|------------------|
|   | DRAWN: J.LEE       | DATE: APR. 22/09 |
| ) | CHECKED:           | DATE:            |
|   | SCALE: 1:1         | SHEET 2 OF 2     |
|   | DRAWING NUMBER     | ISSUE            |
|   | 346-ENG-MASTER     | 1                |