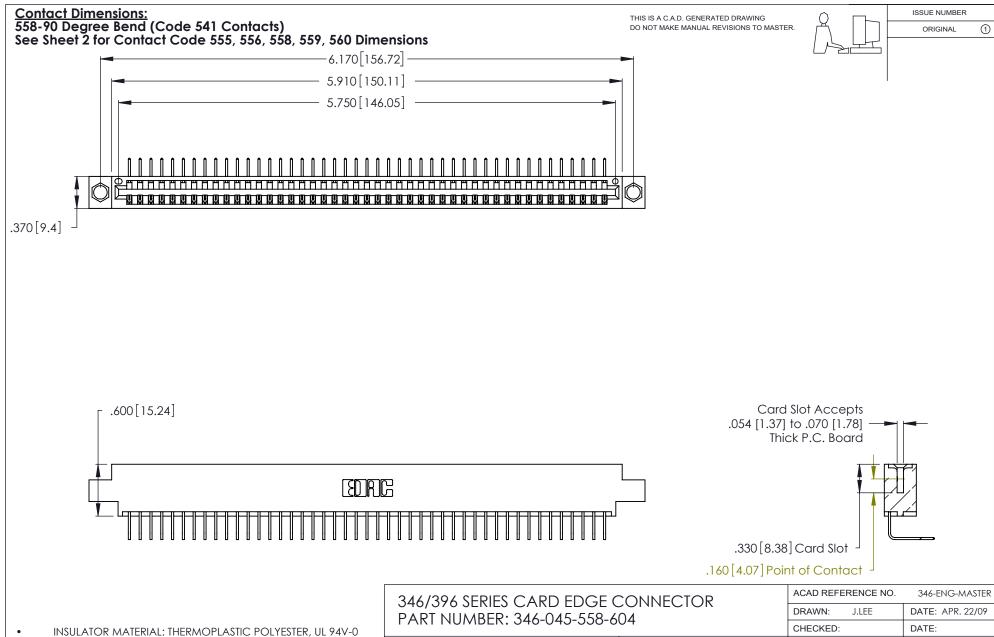

INSULATOR MATERIAL: THERMOPLASTIC POLYESTER, UL 94V-0 CONTACT MATERIAL; COPPER, NICKEL, TIN\_ALLOY CA-725 CONTACT PLATING: GOLD ON THE MATING AREA, TIN-LEAD ON THE CONTACT TAILS, NICKEL UNDERPLATE

YOUR CONNECTION TO QUALITY & SERVICE

| ACAD REFERENCE NO. | IO. 346-ENG-MASTER |           |
|--------------------|--------------------|-----------|
| DRAWN: J.LEE       | DATE: A            | PR. 22/09 |
| CHECKED:           | DATE:              |           |
| SCALE: N.T.S       | SHEET              | OF 2      |
| DRAWING NUMBER     |                    | ISSUE     |
| 346-ENG-MASTER     |                    | 1         |
|                    |                    |           |