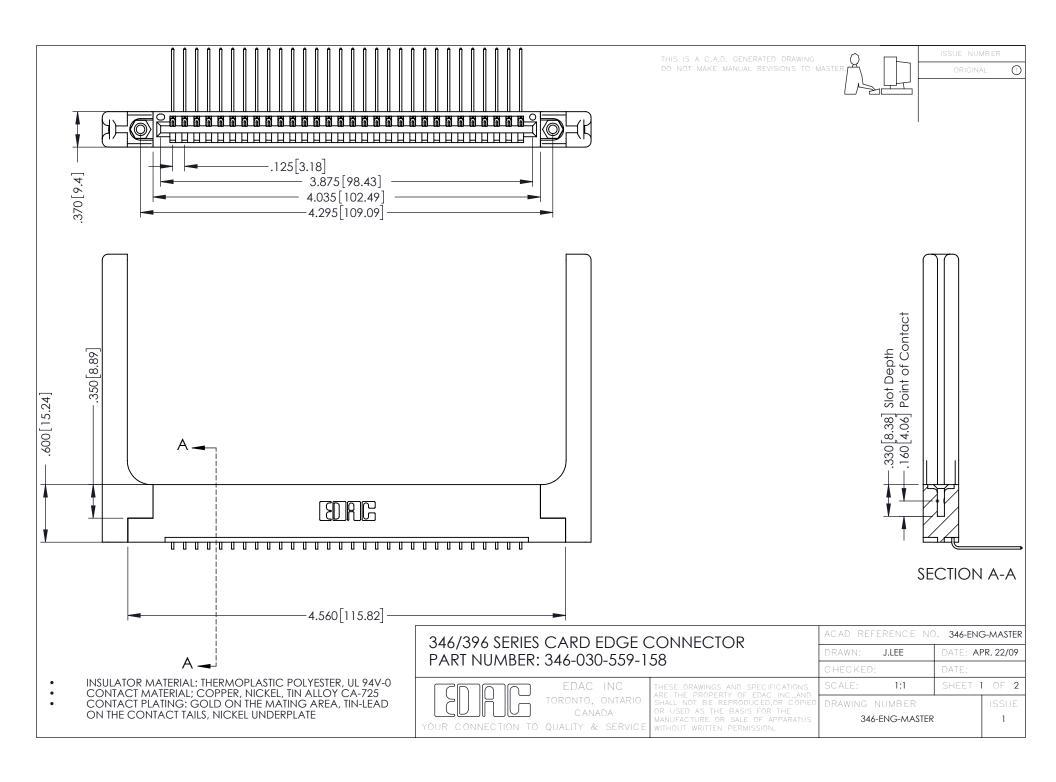

**Contact Code 555** 

**Contact Code 556** 

INSULATOR MATERIAL: THERMOPLASTIC POLYESTER, UL 94V-0 CONTACT MATERIAL; COPPER, NICKEL, TIN ALLOY CA-725

CONTACT PLATING: GOLD ON THE MATING AREA, TIN-LEAD ON THE CONTACT TAILS, NICKEL UNDERPLATE

## 346/396 SERIES CARD EDGE CONNECTOR CONTACT CODE 555,556,558,559,560 DIMENSIONS

YOUR CONNECTION TO QUALITY & SERVICE

|   | ACAD REFERENCE NO. 346-ENG-MASTER |                  |
|---|-----------------------------------|------------------|
|   | DRAWN: J.LEE                      | DATE: APR. 22/09 |
|   | CHECKED:                          | DATE:            |
|   | SCALE: 1:1                        | SHEET 2 OF 2     |
| D | DRAWING NUMBER                    | ISSUE            |

346-ENG-MASTER