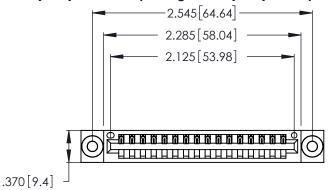

<u>Contact Dimensions:</u> 522-P.C. Tail .025 Sq. (0.64 Sq.) - Tail LG. =.440 (11.18) .125 (3.18) Contact Spacing x .250 (6.35) Row Spacing

- INSULATOR MATERIAL: THERMOPLASTIC POLYESTER, UL 94V-0 CONTACT MATERIAL; COPPER, NICKEL, TIN ALLOY CA-725
- CONTACT PLATING: GOLD ON THE MATING AREA, TIN-LEAD ON THE CONTACT TAILS, NICKEL UNDERPLATE

THIS IS A C.A.D. GENERATED DRAWING DO NOT MAKE MANUAL REVISIONS TO MASTER.

| 346/396 SERIES CARD EDGE CONNECTOR |
|------------------------------------|
| PART NUMBER: 346-016-522-603       |

**EDAC INC** TORONTO, ONTARIO CANADA