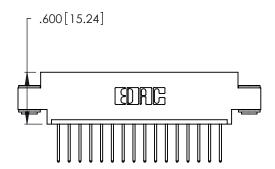

THIS IS A C.A.D. GENERATED DRAWING DO NOT MAKE MANUAL REVISIONS TO MASTER.

| 346/396 SERIES CARD EDGE CONNECTOR |
|------------------------------------|
| PART NUMBER: 346-016-522-603       |

**EDAC INC** TORONTO, ONTARIO CANADA

THESE DRAWINGS AND SPECIFICATIONS ARE THE PROPERTY OF EDAC INC.,AND SHALL NOT BE REPRODUCED, OR COPIED OR USED AS THE BASIS FOR THE MANUFACTURE OR SALE OF APPARATUS WITHOUT WRITTEN PERMISSION.

| ACAD REFERENCE NO. |       | 346-ENG-MASTER |           |
|--------------------|-------|----------------|-----------|
| DRAWN:             | J.LEE | DATE: AF       | PR. 22/09 |
| CHECKED:           |       | DATE:          |           |
| SCALE:             | N.T.S | SHEET          | OF 2      |
| DRAWING NU         | JMBER |                | ISSUE     |
| 346-ENG-MASTER     |       |                | 1         |