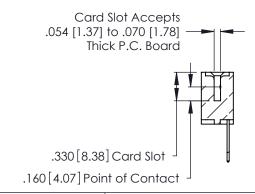

THIS IS A C.A.D. GENERATED DRAWING DO NOT MAKE MANUAL REVISIONS TO MASTER.

ISSUE NUMBER

ORIGINAL

1

**Contact Code 555** 

Contact Code 556

**Contact Code 558** 

**Contact Code 559** 

Contact Code 560

INSULATOR MATERIAL: THERMOPLASTIC POLYESTER, UL 94V-0 CONTACT MATERIAL; COPPER, NICKEL, TIN ALLOY CA-725 CONTACT PLATING: GOLD ON THE MATING AREA, TIN-LEAD

ON THE CONTACT TAILS, NICKEL UNDERPLATE

346/396 SERIES CARD EDGE CONNECTOR CONTACT CODE 555,556,558,559,560 DIMENSIONS

YOUR CONNECTION TO QUALITY & SERVICE

**EDAC INC** TORONTO, ONTARIO CANADA

THESE DRAWINGS AND SPECIFICATIONS ARE THE PROPERTY OF EDAC INC.,AND SHALL NOT BE REPRODUCED, OR COPIED OR USED AS THE BASIS FOR THE MANUFACTURE OR SALE OF APPARATUS WITHOUT WRITTEN PERMISSION.