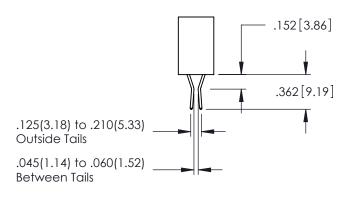

ACAD REFERENCE NO. 345-ENG-MASTER

**Contact Code 558** 

Contact Code 559

**Contact Code 560** 

INSULATOR MATERIAL: THERMOPLASTIC POLYESTER, UL 94V-0

DAP MATERIAL AVAILABLE UPON REQUEST

CONTACT MATERIAL; COPPER ALLOY CONTACT PLATING: GOLD ON THE MATING AREA, TIN PLATING ON THE CONTACT TAILS, NICKEL UNDERPLATE