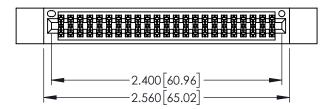

<u>Contact Dimensions:</u>
500-Wire Hole .050x.025(1.27x0.64) - Tail LG=.260(6.60)
.100 (2.54) Contact Spacing x .200 (5.08) Row Spacing

THIS IS A C.A.D. GENERATED DRAWING DO NOT MAKE MANUAL REVISIONS TO MAST