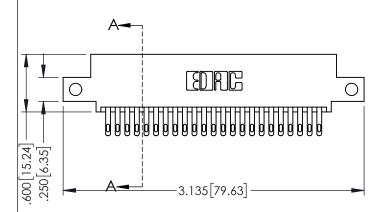

<u>Contact Dimensions:</u>
500-Wire Hole .050x.025(1.27x0.64) - Tail LG=.260(6.60)
.100 (2.54) Contact Spacing x .200 (5.08) Row Spacing

THIS IS A C.A.D. GENERATED DRAWING DO NOT MAKE MANUAL REVISIONS TO MAST