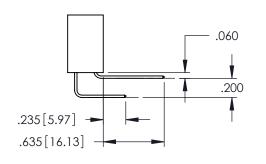

ACAD REFERENCE NO. 345-ENG-MASTER

**Contact Code 558** 

Contact Code 559

**Contact Code 560** 

INSULATOR MATERIAL: THERMOPLASTIC POLYESTER, UL 94V-0

DAP MATERIAL AVAILABLE UPON REQUEST

CONTACT MATERIAL; COPPER ALLOY CONTACT PLATING: GOLD ON THE MATING AREA, TIN PLATING ON THE CONTACT TAILS, NICKEL UNDERPLATE