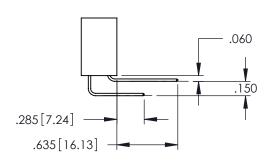

ACAD REFERENCE NO. 345-ENG-MASTER

**Contact Code 558** 

Contact Code 559

**Contact Code 560** 

INSULATOR MATERIAL: THERMOPLASTIC POLYESTER, UL 94V-0

DAP MATERIAL AVAILABLE UPON REQUEST

CONTACT MATERIAL; COPPER ALLOY CONTACT PLATING: GOLD ON THE MATING AREA, TIN PLATING ON THE CONTACT TAILS, NICKEL UNDERPLATE