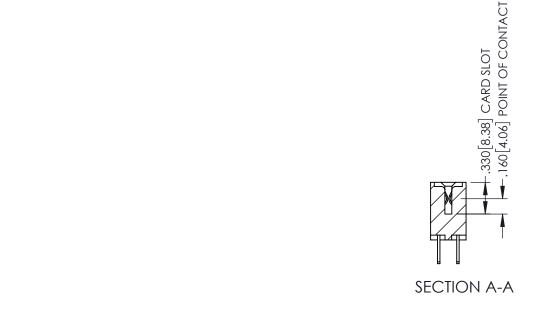

<u>Contact Dimensions:</u>
500-Wire Hole .050x.025(1.27x0.64) - Tail LG=.260(6.60)
.100 (2.54) Contact Spacing x .200 (5.08) Row Spacing

THIS IS A C.A.D. GENERATED DRAWING DO NOT MAKE MANUAL REVISIONS TO MAST