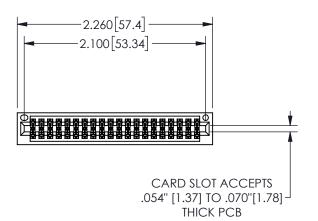

## 345/395 SERIES CARD EDGE CONNECTOR PART NUMBER: 345-040-541-201

YOUR CONNECTION TO QUALITY & SERVICE

**EDAC INC** TORONTO, ONTARIO CANADA

THESE DRAWINGS AND SPECIFICATIONS ARE THE PROPERTY OF EDAC INC.,AND SHALL NOT BE REPRODUCED, OR COPIED OR USED AS THE BASIS FOR THE MANUFACTURE OR SALE OF APPARATUS WITHOUT WRITTEN PERMISSION.

THIS IS A C.A.D. GENERATED DRAWING DO NOT MAKE MANUAL REVISIONS TO MASTER.

ISSUE NUMBER

ORIGINAL

1

<u>Contact Dimensions:</u>
541-Wire Wrap .025 Sq.(0.64 Sq.) - Tail LG=.750(19.05)
.100 (2.54) Contact Spacing x .200 (5.08) Row Spacing