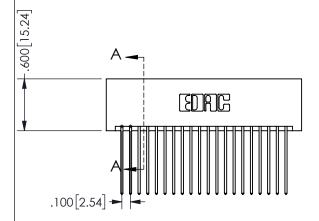

SECTION A-A

ORIGINAL 1

ISSUE NUMBER

**Contact Code 558** 

Contact Code 559

**Contact Code 560** 

INSULATOR MATERIAL: THERMOPLASTIC POLYESTER, UL 94V-0 DAP MATERIAL AVAILABLE UPON REQUEST

CONTACT MATERIAL; COPPER ALLOY CONTACT PLATING: GOLD ON THE MATING AREA, TIN PLATING ON THE CONTACT TAILS, NICKEL UNDERPLATE

345/395 SERIES CARD EDGE CONNECTOR CONTACT CODE 555,556,558,559,560 DIMENSIONS

YOUR CONNECTION TO QUALITY & SERVICE

**EDAC INC** TORONTO, ONTARIO CANADA

THESE DRAWINGS AND SPECIFICATIONS ARE THE PROPERTY OF EDAC INC.,AND SHALL NOT BE REPRODUCED, OR COPIED OR USED AS THE BASIS FOR THE MANUFACTURE OR SALE OF APPARATUS WITHOUT WRITTEN PERMISSION.