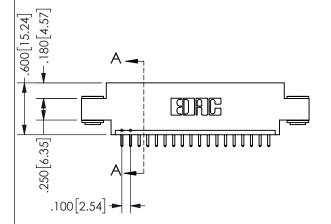

ORIGINAL 1

ISSUE NUMBER

**Contact Code 558** 

Contact Code 559

**Contact Code 560** 

INSULATOR MATERIAL: THERMOPLASTIC POLYESTER, UL 94V-0 DAP MATERIAL AVAILABLE UPON REQUEST

CONTACT MATERIAL; COPPER ALLOY CONTACT PLATING: GOLD ON THE MATING AREA, TIN PLATING ON THE CONTACT TAILS, NICKEL UNDERPLATE

345/395 SERIES CARD EDGE CONNECTOR CONTACT CODE 555,556,558,559,560 DIMENSIONS

YOUR CONNECTION TO QUALITY & SERVICE

**EDAC INC** TORONTO, ONTARIO CANADA

THESE DRAWINGS AND SPECIFICATIONS ARE THE PROPERTY OF EDAC INC.,AND SHALL NOT BE REPRODUCED, OR COPIED OR USED AS THE BASIS FOR THE MANUFACTURE OR SALE OF APPARATUS WITHOUT WRITTEN PERMISSION.