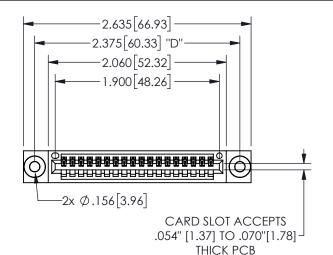

THIS IS A C.A.D. GENERATED DRAWING DO NOT MAKE MANUAL REVISIONS TO MASTER.

ISSUE NUMBER

ORIGINAL

1

<u>Contact Dimensions:</u>
521-P.C. Tail .025 Sq.(0.64 Sq.) - Tail LG=.150(3.81)
.100 (2.54) Contact Spacing x .200 (5.08) Row Spacing

.160 4.06 .330[8.38] POINT OF CARD SLOT CONTACT

## SECTION A-A

345/395 SERIES CARD EDGE CONNECTOR PART NUMBER: 345-018-521-603

**EDAC INC** TORONTO, ONTARIO CANADA

THESE DRAWINGS AND SPECIFICATIONS ARE THE PROPERTY OF EDAC INC.,AND SHALL NOT BE REPRODUCED, OR COPIED OR USED AS THE BASIS FOR THE MANUFACTURE OR SALE OF APPARATUS WITHOUT WRITTEN PERMISSION.