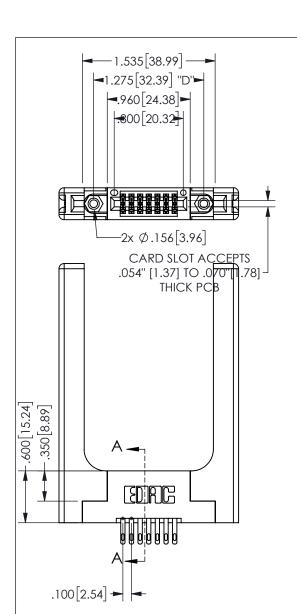

THIS IS A C.A.D. GENERATED DRAWING DO NOT MAKE MANUAL REVISIONS TO MASTER.

ISSUE NUMBER

1

ORIGINAL

.160 4.06 .330[8.38] POINT OF **CARD SLOT** CONTACT .370 [9.4] .200 [5.08] -

<u>Contact Dimensions:</u>
500-Wire Hole .050x.025(1.27x0.64) - Tail LG=.260(6.60)
.100 (2.54) Contact Spacing x .200 (5.08) Row Spacing

345/395 SERIES CARD EDGE CONNECTOR PART NUMBER: 345-014-500-258

YOUR CONNECTION TO QUALITY & SERVICE

**EDAC INC** TORONTO, ONTARIO CANADA

THESE DRAWINGS AND SPECIFICATIONS ARE THE PROPERTY OF EDAC INC.,AND SHALL NOT BE REPRODUCED, OR COPIED OR USED AS THE BASIS FOR THE MANUFACTURE OR SALE OF APPARATUS WITHOUT WRITTEN PERMISSION.

|                    | ٠.            |                | , , , , , |
|--------------------|---------------|----------------|-----------|
| ACAD REFERENCE NO. |               | 345-ENG-MASTER |           |
| DRAWN:             | R.STA.MONICA  | DATEMA         | Y.16/2017 |
| CHECKED:           |               | DATE:          |           |
| SCALE:             | NTS           | SHEET          | OF 2      |
| DRAWING            | NUMBER        |                | ISSUE     |
| 3                  | 45-ENG-MASTER |                | 1         |