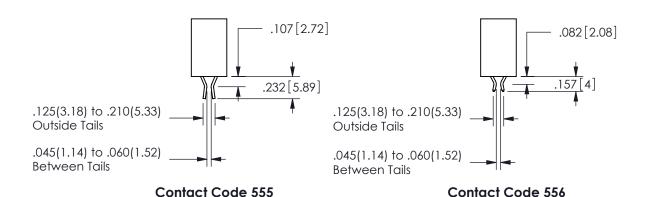

SECTION A-A

ISSUE NUMBER ORIGINAL

1

**Contact Code 558** 

Contact Code 559

**Contact Code 560** 

INSULATOR MATERIAL: THERMOPLASTIC POLYESTER, UL 94V-0 DAP MATERIAL AVAILABLE UPON REQUEST

CONTACT MATERIAL; COPPER ALLOY CONTACT PLATING: GOLD ON THE MATING AREA, TIN PLATING ON THE CONTACT TAILS, NICKEL UNDERPLATE

## 345/395 SERIES CARD EDGE CONNECTOR CONTACT CODE 555,556,558,559,560 DIMENSIONS

YOUR CONNECTION TO QUALITY & SERVICE

**EDAC INC** TORONTO, ONTARIO CANADA

THESE DRAWINGS AND SPECIFICATIONS ARE THE PROPERTY OF EDAC INC.,AND SHALL NOT BE REPRODUCED, OR COPIED OR USED AS THE BASIS FOR THE MANUFACTURE OR SALE OF APPARATUS WITHOUT WRITTEN PERMISSION.

|  | ACAD REFERENCE NO.  | 345-ENG-MASTER   |  |
|--|---------------------|------------------|--|
|  | DRAWN: R.STA.MONICA | DATE:MAY.16/2017 |  |
|  | CHECKED:            | DATE:            |  |
|  | SCALE: 1:1          | SHEET 2 OF 2     |  |
|  | DRAWING NUMBER      | ISSUE            |  |
|  | 0.45 5110 1440750   | ,                |  |