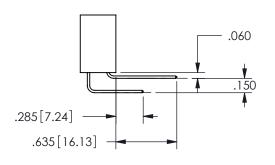

SECTION A-A

ISSUE NUMBER ORIGINAL

1

**Contact Code 558** 

Contact Code 559

**Contact Code 560** 

INSULATOR MATERIAL: THERMOPLASTIC POLYESTER, UL 94V-0 DAP MATERIAL AVAILABLE UPON REQUEST

CONTACT MATERIAL; COPPER ALLOY CONTACT PLATING: GOLD ON THE MATING AREA, TIN PLATING ON THE CONTACT TAILS, NICKEL UNDERPLATE

## 345/395 SERIES CARD EDGE CONNECTOR CONTACT CODE 555,556,558,559,560 DIMENSIONS

YOUR CONNECTION TO QUALITY & SERVICE

**EDAC INC** TORONTO, ONTARIO CANADA

THESE DRAWINGS AND SPECIFICATIONS ARE THE PROPERTY OF EDAC INC.,AND SHALL NOT BE REPRODUCED, OR COPIED OR USED AS THE BASIS FOR THE MANUFACTURE OR SALE OF APPARATUS WITHOUT WRITTEN PERMISSION.

|  | ACAD REFERENCE NO.  | 345-ENG-MASTER   |  |
|--|---------------------|------------------|--|
|  | DRAWN: R.STA.MONICA | DATE:MAY.16/2017 |  |
|  | CHECKED:            | DATE:            |  |
|  | SCALE: 1:1          | SHEET 2 OF 2     |  |
|  | DRAWING NUMBER      | ISSUE            |  |
|  | 0.45 5110 1440750   | ,                |  |