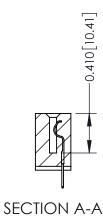

**Mounting Option** 01-No Mounting Lugs **Contact Detail** 

524-P.C. Tail .018 Sq.(0.46 Sq.) - Tail LG=.185(4.70) .100 [2.54] Contact Spacing x .200 [5.08] Row Spacing

**See Accompanying Pages for:** 

- **Contact Bend Details**
- **Mounting Options**

ORIGINAL

1

| 342 / 392 Series Card Edge Connector<br>Contact Bend Detail |                                                                                                                                                                                                  | ACAD REFERENCE NO. 342 ENG MASTER |             |                  |        |
|-------------------------------------------------------------|--------------------------------------------------------------------------------------------------------------------------------------------------------------------------------------------------|-----------------------------------|-------------|------------------|--------|
|                                                             |                                                                                                                                                                                                  | DRAWN:                            | J.LEE       | DATE: OCT. 06/09 |        |
|                                                             |                                                                                                                                                                                                  | CHECKED:                          |             | DATE:            |        |
| TORONTO, ONTARIO                                            | THESE DRAWINGS AND SPECIFICATIONS ARE THE PROPERTY OF EDAC INC. AND SHALL NOT BE REPRODUCED, OR COPIED OR USED AS THE BASIS FOR THE MANUFACTURE OR SALE OF APPARATUS WITHOUT WRITTEN PERMISSION. | SCALE:                            | NTS         | SHEET :          | 2 OF 3 |
|                                                             |                                                                                                                                                                                                  | DRAWING                           | NUMBER      |                  | ISSUE  |
| YOUR CONNECTION TO QUALITY & SERVICE                        |                                                                                                                                                                                                  | 3                                 | 42 Assembly |                  | 1      |