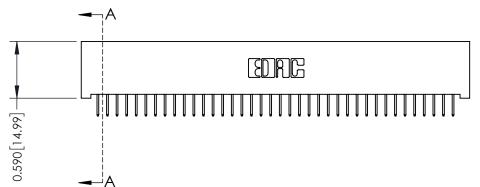

342 / 392 Card Edge Connector Part Number: 342-038-524-101

YOUR CONNECTION TO QUALITY & SERVICE

342 ENG MASTER J.LEE DATE: OCT. 06/09 SHEET 1 OF 3 NTS

342 Assembly

THIS IS A C.A.D. GENERATED DRAWING DO NOT MAKE MANUAL REVISIONS TO MASTER. ISSUE NUMBER