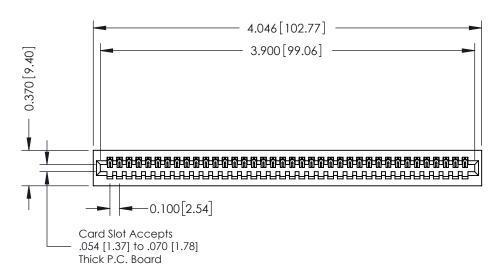

342 / 392 Card Edge Connector Part Number: 342-038-524-101

YOUR CONNECTION TO QUALITY & SERVICE

342 ENG MASTER J.LEE DATE: OCT. 06/09 SHEET 1 OF 3 NTS

342 Assembly

THIS IS A C.A.D. GENERATED DRAWING DO NOT MAKE MANUAL REVISIONS TO MASTER. ISSUE NUMBER