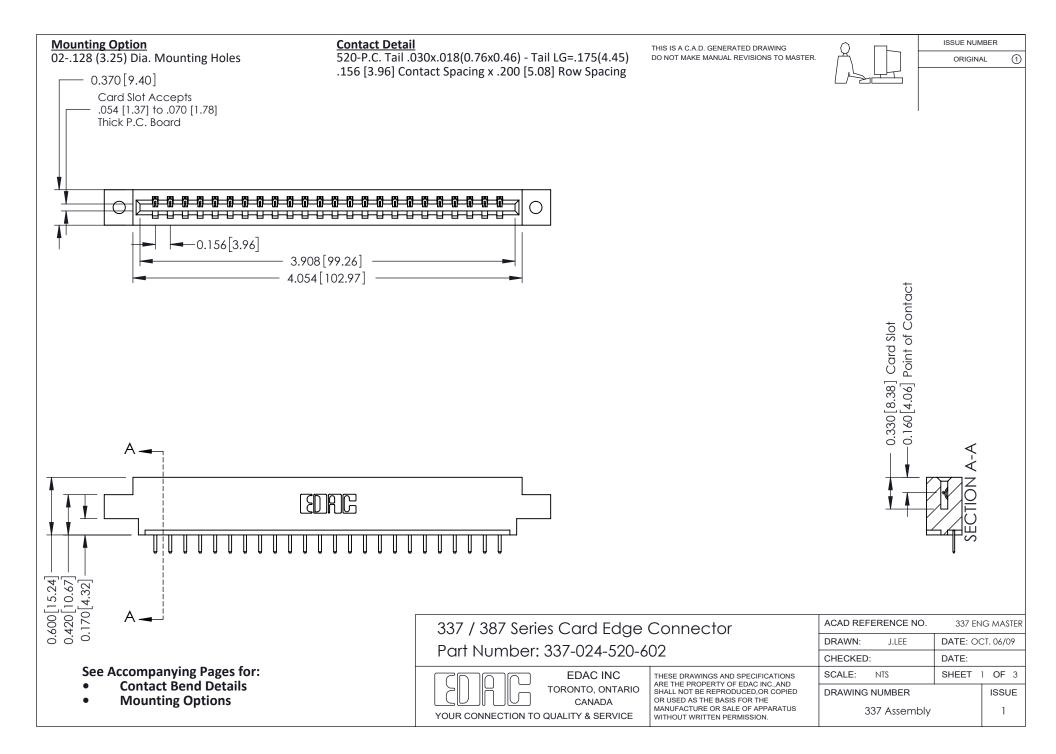

ISSUE NUMBER

ORIGINAL

1

| 337 / 387 Series Card Edge Connector<br>Contact Bend Detail           |                                                                                                                                                                                                  | ACAD REFERENCE NO. 337 E |                  | G MASTER      |
|-----------------------------------------------------------------------|--------------------------------------------------------------------------------------------------------------------------------------------------------------------------------------------------|--------------------------|------------------|---------------|
|                                                                       |                                                                                                                                                                                                  | DRAWN: J.LEE             | DATE: OCT. 06/09 |               |
|                                                                       |                                                                                                                                                                                                  | CHECKED: DATE:           |                  |               |
| EDAC INC TORONTO, ONTARIO CANADA YOUR CONNECTION TO QUALITY & SERVICE | THESE DRAWINGS AND SPECIFICATIONS ARE THE PROPERTY OF EDAC INC.,AND SHALL NOT BE REPRODUCED, OR COPIED OR USED AS THE BASIS FOR THE MANUFACTURE OR SALE OF APPARATUS WITHOUT WRITTEN PERMISSION. | SCALE: NTS               | SHEET            | 2 <b>OF</b> 3 |
|                                                                       |                                                                                                                                                                                                  | DRAWING NUMBER           |                  | ISSUE         |
|                                                                       |                                                                                                                                                                                                  | 337 Assembly             |                  | 1             |