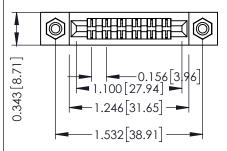

Mounting Option
#4-40 Unified Threaded Inserts

**Contact Detail** 

Wire Hole .087x.013(2.21x0.33) - Tail LG .282(7.16) .156 [3.96] Contact Spacing x .200 [5.08] Row Spacing THIS IS A C.A.D. GENERATED DRAWING
DO NOT MAKE MANUAL REVISIONS TO MAS