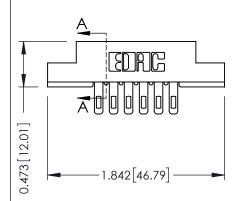

## **See Accompanying Pages for:**

- Contact Bend Details
- Mounting Options

## SECTION A-A

307 ENG MASTER
DATE: AUG. 11/09

SHEET 1 OF 3

J.LEE

307 Assembly

NTS

| 307 / 357 Card Edge Connector |                   | А                                                                 |   |
|-------------------------------|-------------------|-------------------------------------------------------------------|---|
| Part Number: 307-012-400-208  |                   |                                                                   | D |
|                               |                   |                                                                   | С |
|                               | EDAC INC          | THESE DRAWINGS AND SPECIFICATIONS ARE THE PROPERTY OF EDAC INCAND | S |
|                               | TORONTO, ONTARIO  | SHALL NOT BE REPRODUCED, OR COPIED OR LISED AS THE BASIS FOR THE  | D |
| YOUR CONNECTION TO            | QUALITY & SERVICE | MANUFACTURE OR SALE OF APPARATUS<br>WITHOUT WRITTEN PERMISSION.   |   |