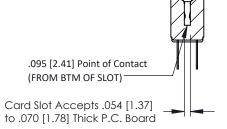

Mounting Option
#4-40 Unified Threaded Inserts

**Contact Detail** 

Wire Hole .087x.013(2.21x0.33) - Tail LG .282(7.16) .156 [3.96] Contact Spacing x .200 [5.08] Row Spacing THIS IS A C.A.D. GENERATED DRAWING
DO NOT MAKE MANUAL REVISIONS TO MAS

ER.

1220F NOWBER

ORIGINAL

1





## **See Accompanying Pages for:**

- Contact Bend Details
- Mounting Options

## SECTION A-A

307 ENG MASTER
DATE: AUG. 11/09

SHEET 1 OF 3



J.LEE

307 Assembly

NTS

| 307 / 357 Card Edge Connector |                   | А                                                                 |   |
|-------------------------------|-------------------|-------------------------------------------------------------------|---|
| Part Number: 307-012-400-208  |                   |                                                                   | D |
|                               |                   |                                                                   | С |
|                               | EDAC INC          | THESE DRAWINGS AND SPECIFICATIONS ARE THE PROPERTY OF EDAC INCAND | S |
|                               | TORONTO, ONTARIO  | SHALL NOT BE REPRODUCED, OR COPIED OR LISED AS THE BASIS FOR THE  | D |
| YOUR CONNECTIO