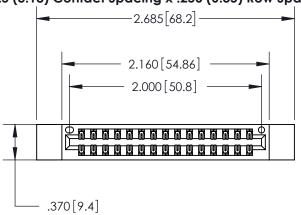

THIS IS A C.A.D. GENERATED DRAWING DO NOT MAKE MANUAL REVISIONS TO MASTER.

ISSUE NUMBER ORIGINAL 1

ACAD REFERENCE NO

846/896 SERIES HIGH TEMP CARD EDGE CONNECTOR PART NUMBER: 896-030-526-212

**EDAC INC** TORONTO, ONTARIO CANADA

Contact Dimensions: 526-P.C. Tail .018 Sq. (0.46 Sq.) - Tail LG. =.350 (8.89) .125 (3.18) Contact Spacing x .250 (6.35) Row Spacing

- INSULATOR MATERIAL: THERMOPLASTIC POLYESTER, UL 94V-0 CONTACT MATERIAL; COPPER, NICKEL, TIN ALLOY CA-725
- CONTACT PLATING: GOLD ON THE MATING AREA, TIN-LEAD ON THE CONTACT TAILS, NICKEL UNDERPLATE