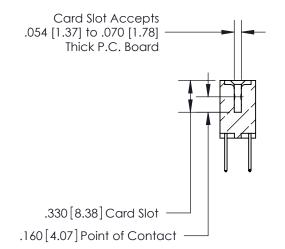

## 846/896 SERIES HIGH TEMP CARD EDGE CONNECTOR CONTACT CODE 555,556,558,559,560 DIMENSIONS

.150 [3.81]

YOUR CONNECTION TO QUALITY & SERVICE

**Contact Code 559** 

**EDAC INC** TORONTO, ONTARIO CANADA

THESE DRAWINGS AND SPECIFICATIONS ARE THE PROPERTY OF EDAC INC.,AND SHALL NOT BE REPRODUCED, OR COPIED OR USED AS THE BASIS FOR THE MANUFACTURE OR SALE OF APPARATUS WITHOUT WRITTEN PERMISSION.

**Contact Code 558** 