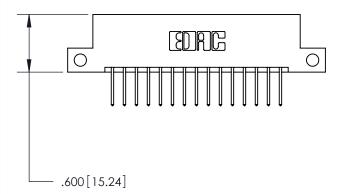

846-FNG-MASTER

THIS IS A C.A.D. GENERATED DRAWING DO NOT MAKE MANUAL REVISIONS TO MASTER.

ISSUE NUMBER

.165[4.19]

.375 [9.54]

ORIGINAL

1

.060 [1.52] .125(3.18) to .210(5.33) **Outside Tails** .125(3.18) to .210(5.33) **Outside Tails** 