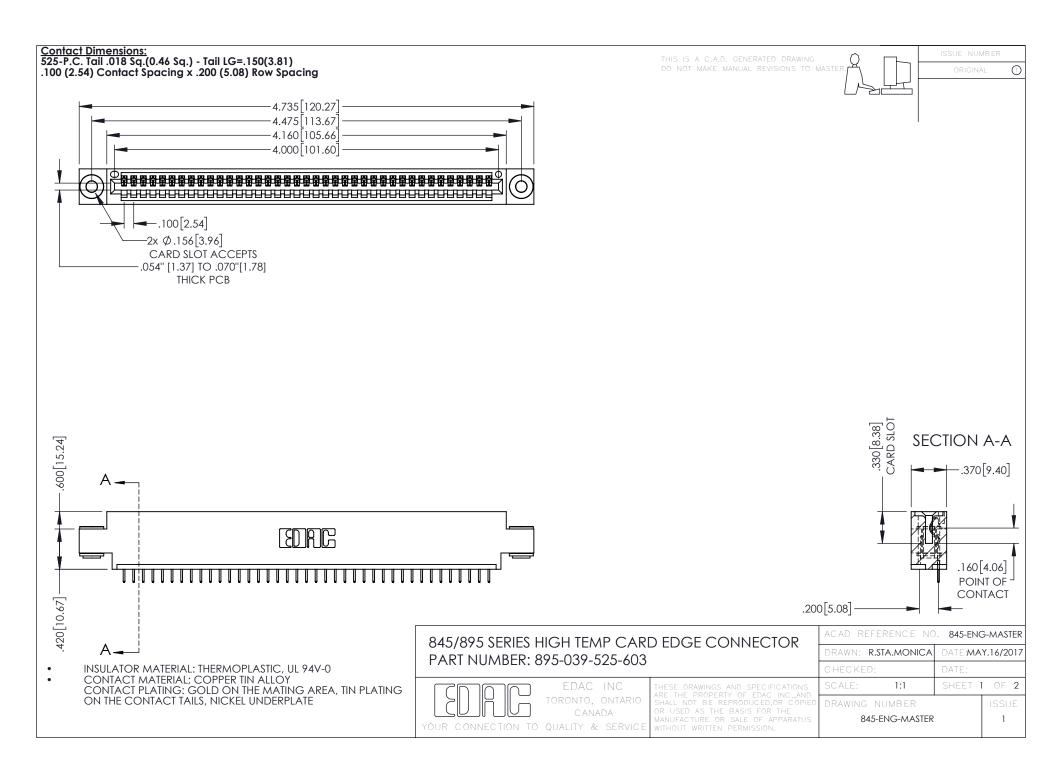

- INSULATOR MATERIAL: THERMOPLASTIC POLYESTER, UL 94V-0 DAP MATERIAL AVAILABLE UPON REQUEST
- CONTACT MATERIAL; COPPER ALLOY

**Contact Code 558** 

CONTACT PLATING: GOLD ON THE MATING AREA, TIN PLATING ON THE CONTACT TAILS, NICKEL UNDERPLATE

## 845/895 SERIES HIGH TEMP CARD EDGE CONNECTOR CONTACT CODE 555,556,558,559,560 DIMENSIONS

YOUR CONNECTION TO QUALITY & SERVICE

Contact Code 559

|   | ACAD REFERENCE NO   | . 845-ENG-MASTER |
|---|---------------------|------------------|
|   | DRAWN: R.STA.MONICA | DATE:MAY.16/2017 |
|   | CHECKED:            | DATE:            |
|   | SCALE: 1:1          | SHEET 2 OF 2     |
| D | DRAWING NUMBER      | ISSUE            |

Contact Code 560

845-ENG-MASTER