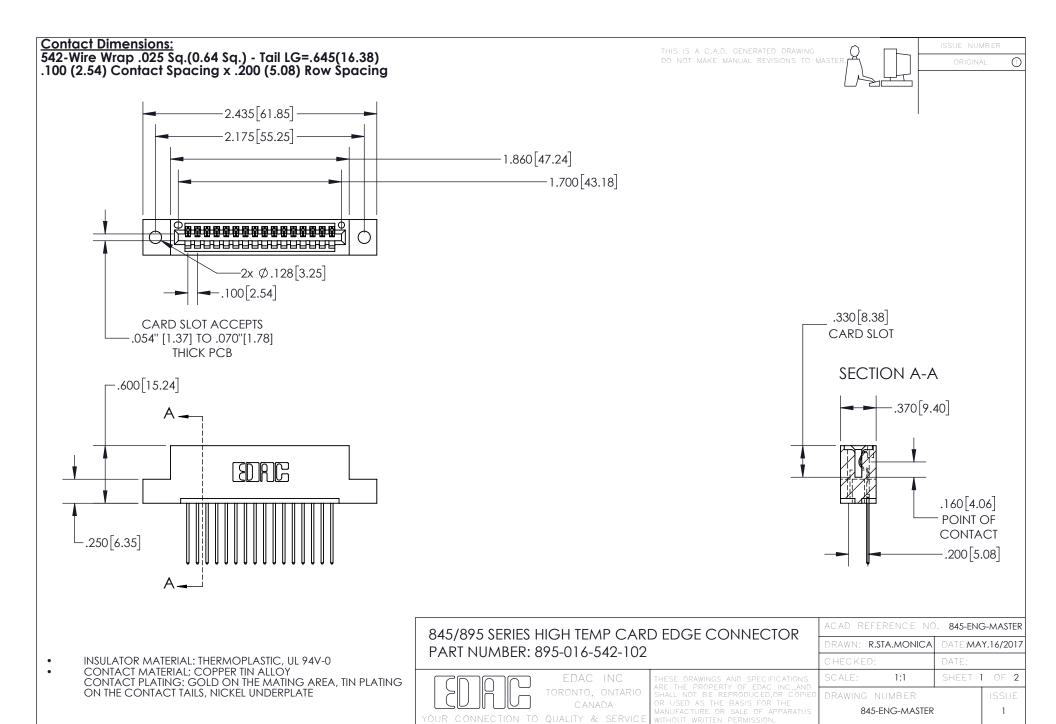

INSULATOR MATERIAL: THERMOPLASTIC POLYESTER, UL 94V-0 DAP MATERIAL AVAILABLE UPON REQUEST

**Contact Code 558** 

CONTACT MATERIAL; COPPER ALLOY CONTACT PLATING: GOLD ON THE MATING AREA, TIN PLATING ON THE CONTACT TAILS, NICKEL UNDERPLATE

## 845/895 SERIES HIGH TEMP CARD EDGE CONNECTOR CONTACT CODE 555,556,558,559,560 DIMENSIONS

YOUR CONNECTION TO QUALITY & SERVICE

Contact Code 559

|   | ACAD REFERENCE NO. 845-ENG-MASTER |                  |  |
|---|-----------------------------------|------------------|--|
|   | DRAWN: R.STA.MONICA               | DATE:MAY.16/2017 |  |
|   | CHECKED:                          | DATE:            |  |
|   | SCALE: 1:1                        | SHEET 2 OF 2     |  |
| D | DRAWING NUMBER                    | ISSUE            |  |

Contact Code 560

845-ENG-MASTER