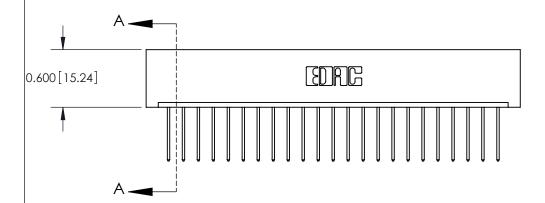

**See Accompanying Pages for:** 

**Contact Bend Details** 

837/887 Series High Temp Card Edge Connector Part Number: 887-023-540-101

YOUR CONNECTION TO QUALITY & SERVICE

**EDAC INC** TORONTO, ONTARIO CANADA

ISSUE NUMBER

ORIGINAL

1

|                     | 837/887 Series High Temp Card Edge Connector |                                                                      | ACAD REFERENCE | NO. 837 EN       | 837 ENG MASTER |  |
|---------------------|----------------------------------------------|----------------------------------------------------------------------|----------------|------------------|----------------|--|
| Contact Bend Detail |                                              | DRAWN: J.LEE                                                         | DATE: OC       | DATE: OCT. 06/09 |                |  |
|                     | Confact Bend Defail                          |                                                                      | CHECKED:       | DATE:            |                |  |
|                     | EDAC INC THESE DRAWINGS AN                   | THESE DRAWINGS AND SPECIFICATIONS                                    | SCALE: NTS     | SHEET            | 2 <b>OF</b> 2  |  |
|                     | TORONTO, ONTARIO                             | CANADA OR USED AS THE BASIS FOR THE MANUFACTURE OR SALE OF APPARATUS | DRAWING NUMBER |                  | ISSUE          |  |
|                     | YOUR CONNECTION TO QUALITY & SERVICE         |                                                                      | 837 Assembly   |                  | 1              |  |