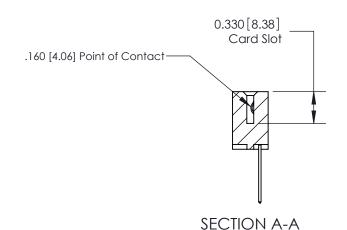

**See Accompanying Pages for:** 

**Contact Bend Details** 

837/887 Series High Temp Card Edge Connector Part Number: 887-023-540-101

YOUR CONNECTION TO QUALITY & SERVICE

**EDAC INC** TORONTO, ONTARIO CANADA

ISSUE NUMBER

ORIGINAL

1

|                     | 837/887 Series High Temp Card Edge Connector |                                                                      | ACAD REFERENCE | NO. 837 EN       | 837 ENG MASTER |  |
|---------------------|----------------------------------------------|----------------------------------------------------------------------|----------------|------------------|----------------|--|
| Contact Bend Detail |                                              | DRAWN: J.LEE                                                         | DATE: OC       | DATE: OCT. 06/09 |                |  |
|                     | Confact Bend Defail                          |                                                                      | CHECKED:       | DATE:            |                |  |
|                     | EDAC INC THESE DRAWINGS AN                   | THESE DRAWINGS AND SPECIFICATIONS                                    | SCALE: NTS     | SHEET            | 2 <b>OF</b> 2  |  |
|                     | TORONTO, ONTARIO                             | CANADA OR USED AS THE BASIS FOR THE MANUFACTURE OR SALE OF APPARATUS | DRAWING NUMBER |                  | ISSUE          |  |
|                     | YOUR CONNECTION TO QUALITY & SERVICE         |                                                                      | 837 Assembly   |                  | 1              |  |