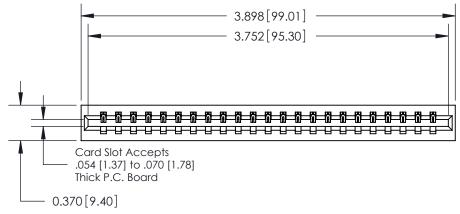

**Mounting Option** 01-No Mounting Lugs **Contact Detail** 

THIS IS A C.A.D. GENERATED DRAWING DO NOT MAKE MANUAL REVISIONS TO MASTER.

ISSUE NUMBER

ORIGINAL

540-Wire Wrap .025 Sq.(0.64 Sq.) - Tail LG=.560(14.22) .156 [3.96] Contact Spacing x .200 [5.08] Row Spacing

**See Accompanying Pages for:** 

**Contact Bend Details** 

837/887 Series High Temp Card Edge Connector Part Number: 887-023-540-101

YOUR CONNECTION TO QUALITY & SERVICE

**EDAC INC** TORONTO, ONTARIO CANADA