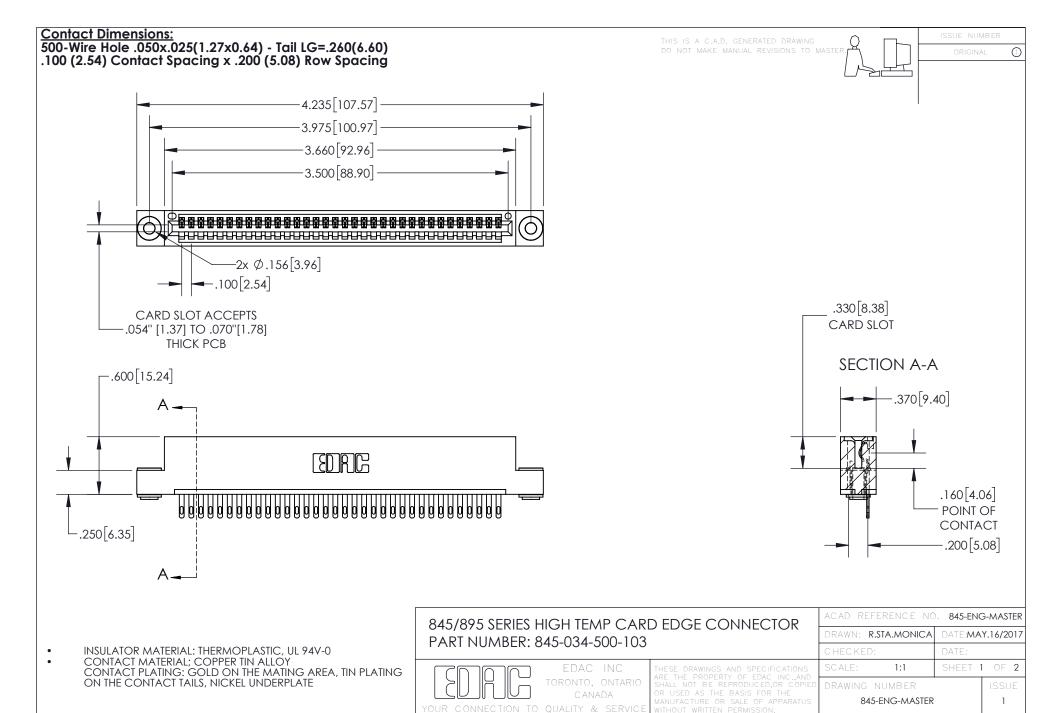

INSULATOR MATERIAL: THERMOPLASTIC POLYESTER, UL 94V-0 DAP MATERIAL AVAILABLE UPON REQUEST

**Contact Code 558** 

CONTACT MATERIAL; COPPER ALLOY CONTACT PLATING: GOLD ON THE MATING AREA, TIN PLATING ON THE CONTACT TAILS, NICKEL UNDERPLATE

## 845/895 SERIES HIGH TEMP CARD EDGE CONNECTOR CONTACT CODE 555,556,558,559,560 DIMENSIONS

YOUR CONNECTION TO QUALITY & SERVICE

Contact Code 559

|   | ACAD REFERENCE NO. 845-ENG-MASTER |                  |  |
|---|-----------------------------------|------------------|--|
|   | DRAWN: R.STA.MONICA               | DATE:MAY.16/2017 |  |
|   | CHECKED:                          | DATE:            |  |
|   | SCALE: 1:1                        | SHEET 2 OF 2     |  |
| D | DRAWING NUMBER                    | ISSUE            |  |