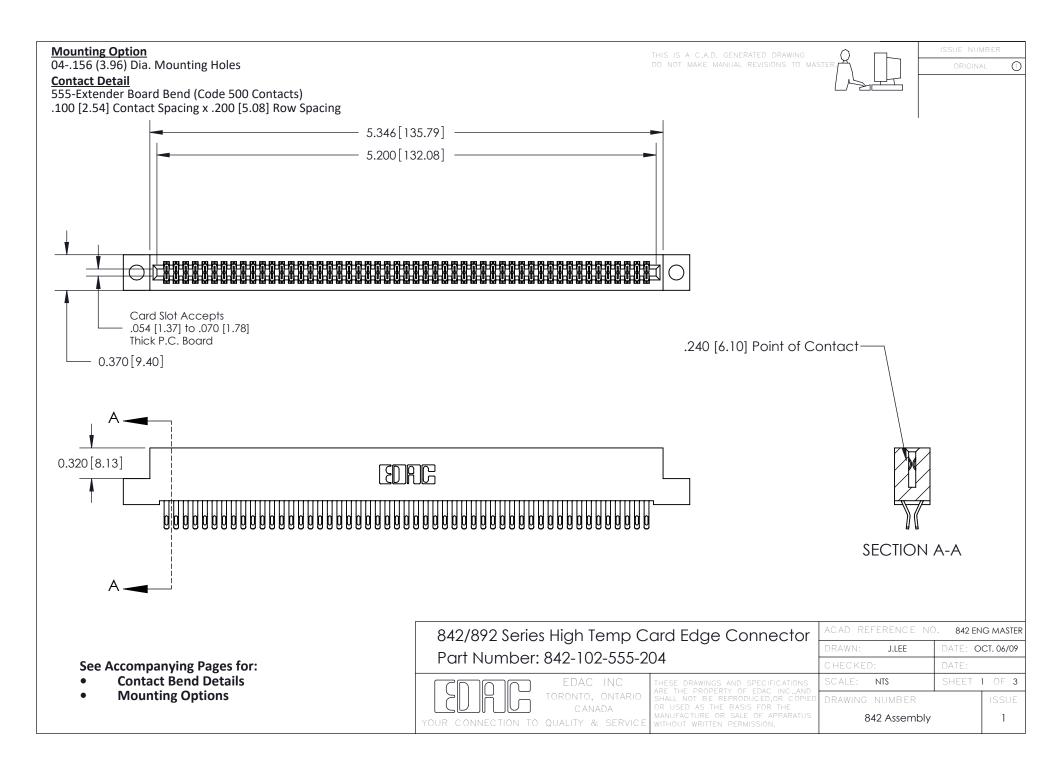

THIS IS A C.A.D. GENERATED DRAWING DO NOT MAKE MANUAL REVISIONS TO MASTER

ORIGINAL (1)



| 842/892 Series High Temp Card Edge Connector<br>Contact Bend Detail |                                                                                                 | ACAD REFERENCE NO. 842 ENG MASTER |             |                  |        |
|---------------------------------------------------------------------|-------------------------------------------------------------------------------------------------|-----------------------------------|-------------|------------------|--------|
|                                                                     |                                                                                                 | DRAWN:                            | J.LEE