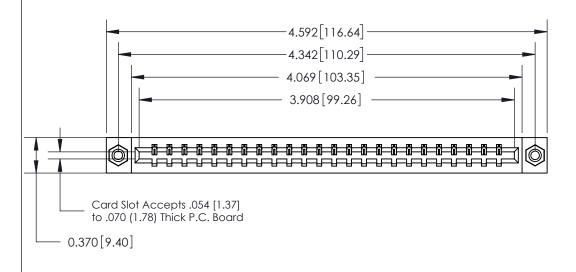

**Mounting Option** 

08-#4-40 Unified Threaded Inserts

## **Contact Detail**

521-P.C. Tail .025 Sq.(0.64 Sq.) - Tail LG=.150(3.81)

.156 [3.96] Contact Spacing x .200 [5.08] Row Spacing

THIS IS A C.A.D. GENERATED DRAWING DO NOT MAKE MANUAL REVISIONS TO MASTER.

ORIGINAL

SECTION A-A 0.388 [9.86] Card Slot .160 [4.06] Point of Contact-

## See Accompanying Page for:

- **Bend Detail**
- **Mounting Options**

833 Series High Temp Card Edge Connector Part Number: 833-024-521-608

**EDAC INC** TORONTO, ONTARIO CANADA

THESE DRAWINGS AND SPECIFICATIONS ARE THE PROPERTY OF EDAC INC.,AND SHALL NOT BE REPRODUCED, OR COPIED OR USED AS THE BASIS FOR THE MANUFACTURE OR SALE OF APPARATUS WITHOUT WRITTEN PERMISSION.