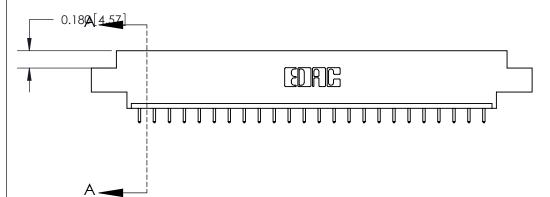

ORIGINAL (1)

ORIGINAL

| 833 Series High Temp Card Edge Connector<br>Contact Bend Detail |                                                                                                                                                                                                   | ACAD REFERENCE NO. | 833 ENG MASTER   |               |
|-----------------------------------------------------------------|---------------------------------------------------------------------------------------------------------------------------------------------------------------------------------------------------|--------------------|------------------|---------------|
|                                                                 |                                                                                                                                                                                                   | DRAWN: J.LEE       | DATE: OCT. 14/09 |               |
|                                                                 |                                                                                                                                                                                                   | CHECKED: DATE:     |                  |               |
| TORONTO, ONTARIO SH. CANADA OR MA                               | THESE DRAWINGS AND SPECIFICATIONS ARE THE PROPERTY OF EDAC INC., AND SHALL NOT BE REPRODUCED, OR COPIED OR USED AS THE BASIS FOR THE MANUFACTURE OR SALE OF APPARATUS WITHOUT WRITTEN PERMISSION. | SCALE: NTS         | SHEET 2          | 2 <b>OF</b> 3 |
|                                                                 |                                                                                                                                                                                                   | DRAWING NUMBER     |                  | ISSUE         |
|                                                                 |                                                                                                                                                                                                   | 833 Assembly       |                  | 1             |